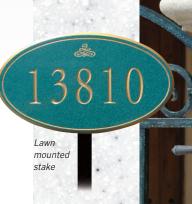

## SIGNATURE SERIES PLAQUES

Made of 1/2" thick solid acrylic, Salsbury 1400 series signature series plaques feature the natural beauty of granite with the durability of "solid surface" counter tops and are ideal for schools, clubs, homes, businesses and many other applications. Signature series plaques are weather resistant and available as surface mounted or lawn mounted and in seven (7) attractive styles. The elegant signature series plaques have engraved gold or silver painted characters / trim on a background that can be specified black, cobalt blue, jade green, maroon or white. Each plaque is available with five (5) specified emblems or no emblem. Surface mounted signature series plaques include two (2) key holes for easy mounting. Lawn mounted plaques include one 2" W x 19-3/4" H aluminum stake that is powder coated black. Small oval plaques are available in a hanging style (#1435) and include mounting hardware to attach to mailbox posts and spreaders. Oval-petite plaques (#1439) are ideal for doors and many other applications, while column plaques (#1470) are ideal for mailbox posts and many other applications. For larger versions of these plaques, see Large Commercial Signage on pages 98-99. For customized versions of these plaques, see Custom Plaques on pages 100-101.