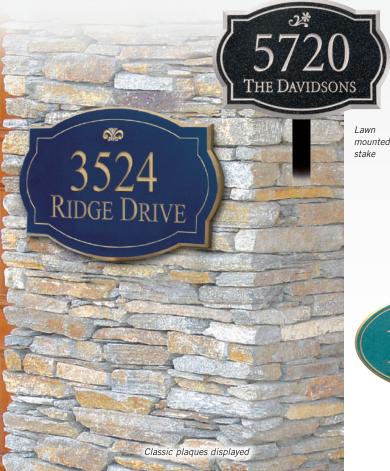

## SIGNATURE SERIES PLAQUES

Made of 1/2" thick solid acrylic, Salsbury 1400 series signature series plaques feature the natural beauty of granite with the durability of "solid surface" counter tops and are ideal for schools, clubs, homes, businesses and many other applications. Signature series plaques are weather resistant and available as surface mounted or lawn mounted and in seven (7) attractive styles. The elegant signature series plaques have engraved gold or silver painted characters / trim on a background that can be specified black, cobalt blue, jade green, maroon or white. Each plaque is available with five (5) specified emblems or no emblem. Surface mounted signature series plaques include two (2) key holes for easy mounting. Lawn mounted plaques include one 2" W x 19-3/4" H aluminum stake that is powder coated black. Small oval plaques are available in a hanging style (#1435) and include mounting hardware to attach to mailbox posts and spreaders. Oval-petite plaques (#1439) are ideal for doors and many other applications, while column plaques (#1470) are ideal for mailbox posts and many other applications. For larger versions of these plaques, see Large Commercial Signage on pages 98-99. For customized versions of these plaques, see Custom Plaques on pages 100-101.

00 Lake View **APARTMENTS** Admissions OFFICE Arched plaques displayed HUMAN **ESOURCES** 6835 OCEAN AVE

Oval plaques displayed

ENTRANCI