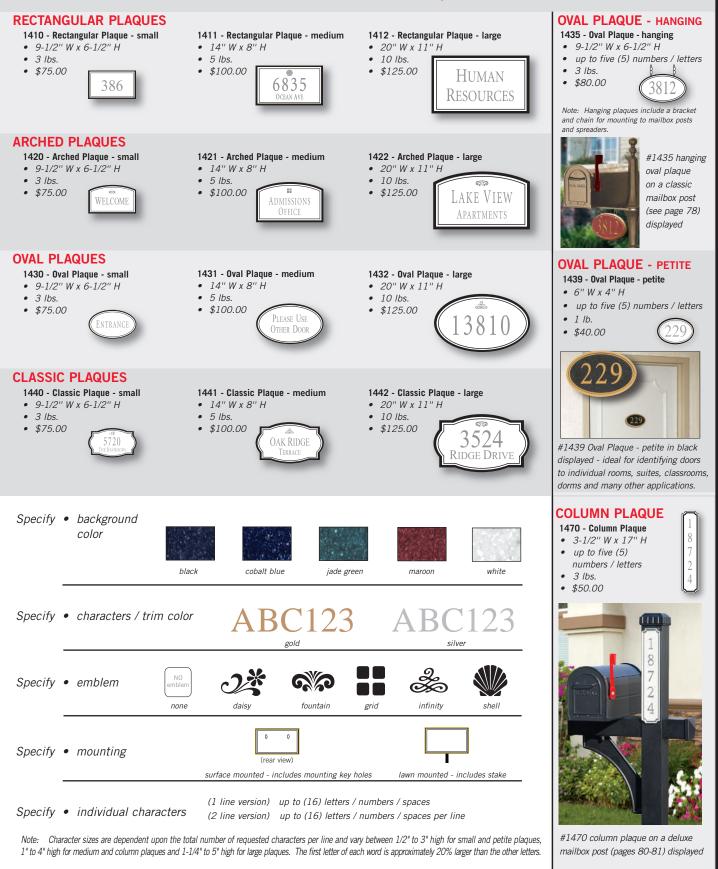

## SIGNATURE SERIES PLAQUES

Made of 1/2" thick solid acrylic, Salsbury 1400 series signature series plaques feature the natural beauty of granite with the durability of "solid surface" counter tops and are ideal for schools, clubs, homes, businesses and many other applications. Signature series plaques are weather resistant and available as surface mounted or lawn mounted and in seven (7) attractive styles. The elegant signature series plaques have engraved gold or silver painted characters / trim on a background that can be specified black, cobalt blue, jade green, maroon or white. Each plaque is available with five (5) specified emblems or no emblem. Surface mounted signature series plaques include two (2) key holes for easy mounting. Lawn mounted plaques include one 2" W x 19-3/4" H aluminum stake that is powder coated black. Small oval plaques are available in a hanging style (#1435) and include mounting hardware to attach to mailbox posts and spreaders. Oval-petite plaques (#1439) are ideal for doors and many other applications, while column plaques (#1470) are ideal for mailbox posts and many other applications. For larger versions of these plaques, see Large Commercial Signage on pages 98-99. For customized versions of these plaques, see Custom Plaques on pages 100-101.

00 Lake View **APARTMENTS** Admissions OFFICE Arched plaques displayed HUMAN **ESOURCES** 6835 OCEAN AVE

Oval plaques displayed

ENTRANCI