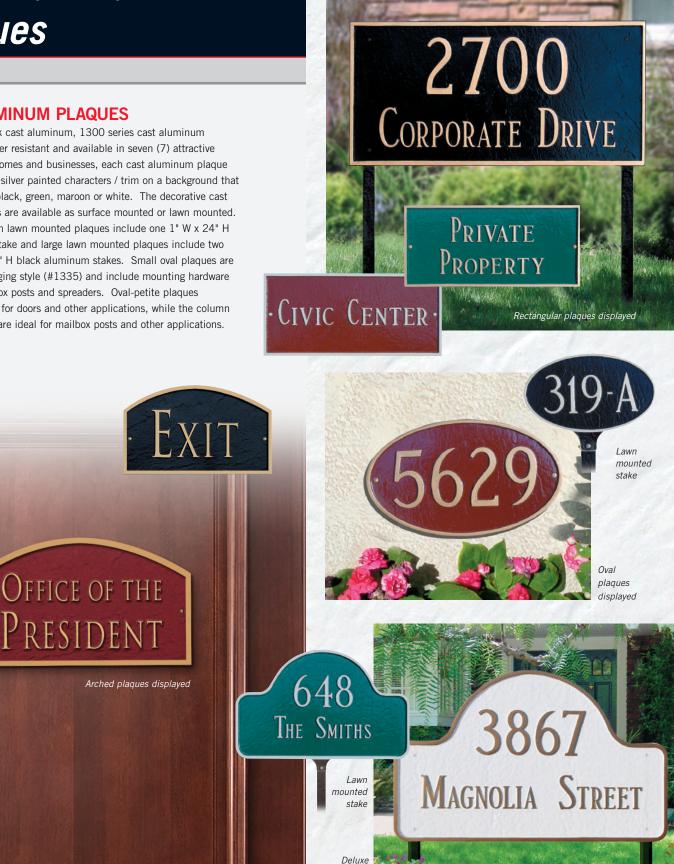

## **CAST ALUMINUM PLAQUES**

Made of 3/8" thick cast aluminum, 1300 series cast aluminum plaques are weather resistant and available in seven (7) attractive styles. Ideal for homes and businesses, each cast aluminum plaque has raised gold or silver painted characters / trim on a background that can be specified black, green, maroon or white. The decorative cast aluminum plaques are available as surface mounted or lawn mounted. Small and medium lawn mounted plaques include one 1" W x 24" H black aluminum stake and large lawn mounted plaques include two (2) 1" W x 31-1/2" H black aluminum stakes. Small oval plaques are available in a hanging style (#1335) and include mounting hardware to attach to mailbox posts and spreaders. Oval-petite plaques (#1339) are ideal for doors and other applications, while the column plaques (#1370) are ideal for mailbox posts and other applications.