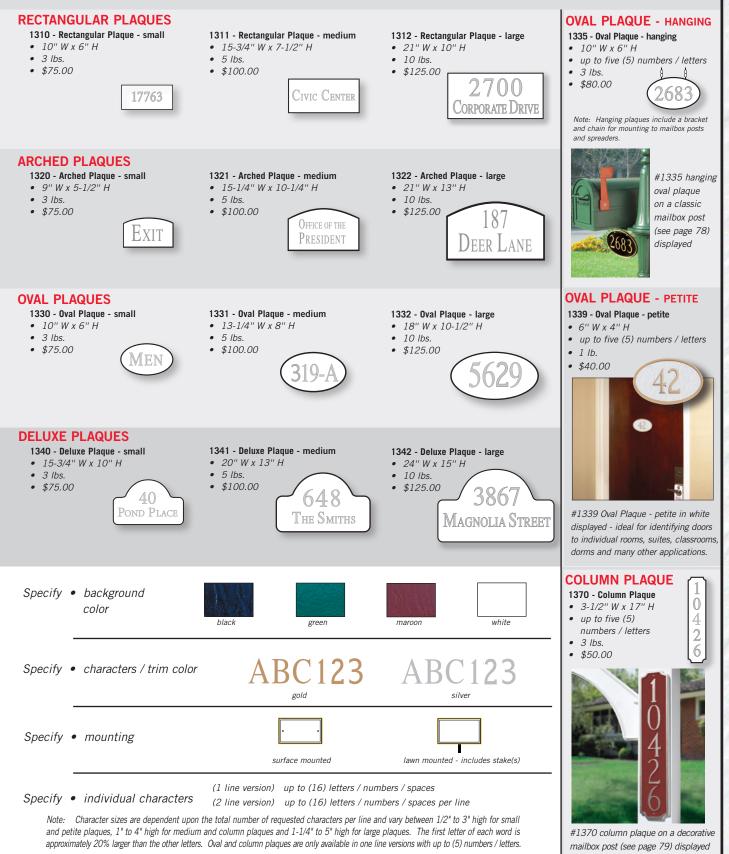

## **CAST ALUMINUM PLAQUES**

Made of 3/8" thick cast aluminum, 1300 series cast aluminum plaques are weather resistant and available in seven (7) attractive styles. Ideal for homes and businesses, each cast aluminum plaque has raised gold or silver painted characters / trim on a background that can be specified black, green, maroon or white. The decorative cast aluminum plaques are available as surface mounted or lawn mounted. Small and medium lawn mounted plaques include one 1" W x 24" H black aluminum stake and large lawn mounted plaques include two (2) 1" W x 31-1/2" H black aluminum stakes. Small oval plaques are available in a hanging style (#1335) and include mounting hardware to attach to mailbox posts and spreaders. Oval-petite plaques (#1339) are ideal for doors and other applications, while the column plaques (#1370) are ideal for mailbox posts and other applications.