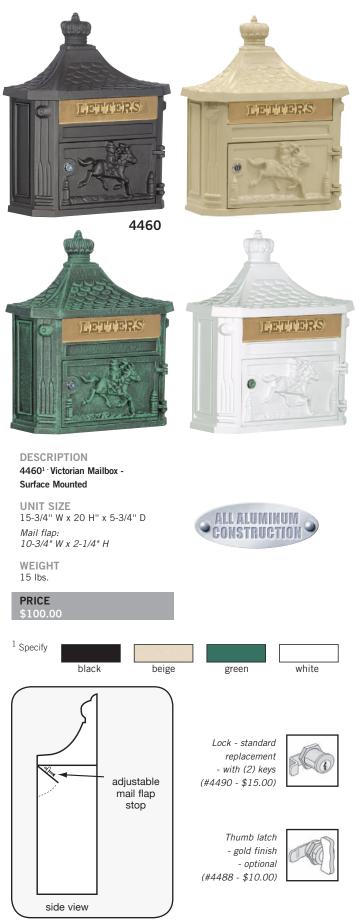

## VICTORIAN MAILBOXES SURFACE MOUNTED

Made of die cast aluminum, Salsbury surface mounted Victorian mailboxes (#4460) are available in four (4) contemporary colors and include a 10-3/4" W x 2-1/4" H mail flap with the word "LETTERS" cast into it. The brass mail flap features an adjustable stop that can limit the size of the mail flap opening. Surface mounted Victorian mailboxes include a front access 10-3/4" W x 6" H door and a lock with two (2) keys. A gold finish non-locking thumb latch (#4488) is available as an option upon request. Surface mounted Victorian mailboxes may be used for U.S.P.S. residential door mail delivery.