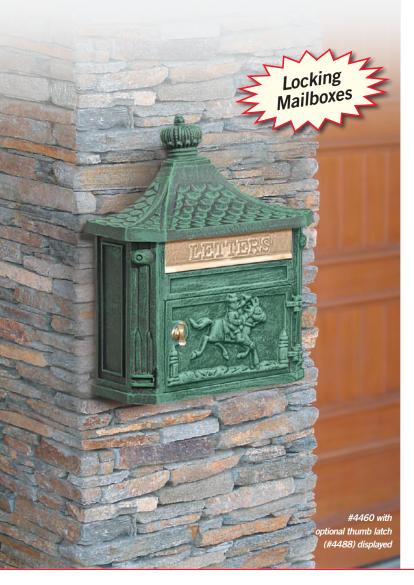

## VICTORIAN MAILBOXES SURFACE MOUNTED

Made of die cast aluminum, Salsbury surface mounted Victorian mailboxes (#4460) are available in four (4) contemporary colors and include a 10-3/4" W x 2-1/4" H mail flap with the word "LETTERS" cast into it. The brass mail flap features an adjustable stop that can limit the size of the mail flap opening. Surface mounted Victorian mailboxes include a front access 10-3/4" W x 6" H door and a lock with two (2) keys. A gold finish non-locking thumb latch (#4488) is available as an option upon request. Surface mounted Victorian mailboxes may be used for U.S.P.S. residential door mail delivery.