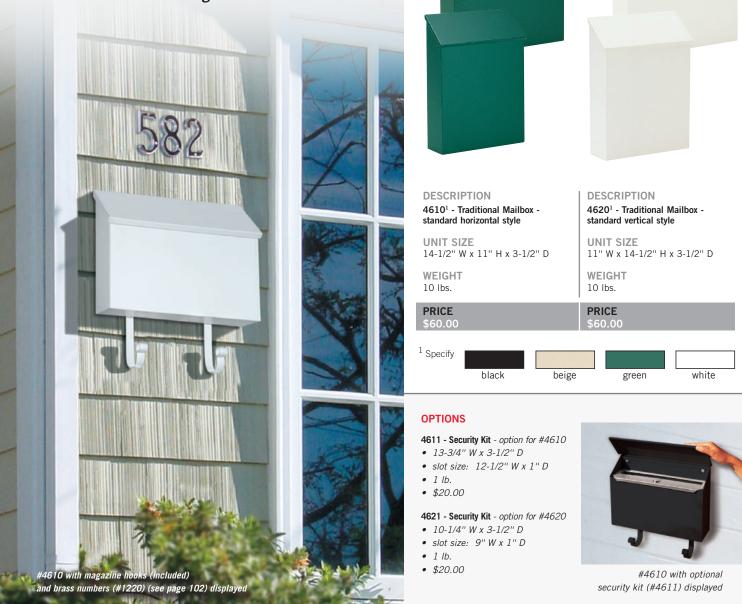

### TRADITIONAL MAILBOXES STANDARD

Made of electro-galvanized 20 gauge steel, Salsbury 4600 series standard traditional mailboxes feature a durable powder coated finish available in four (4) contemporary colors and include 5" high detachable magazine hooks. Designed to be surface mounted, standard traditional mailboxes are available in horizontal (#4610) and vertical (#4620) styles. Factory installed stainless steel locking security kits with two (2) keys are available as an option upon request. Standard traditional mailboxes may be used for U.S.P.S. residential door mail delivery.

### Volume Discount Pricing Available On-Line!

4610

4620