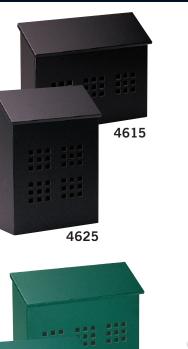

#### TRADITIONAL MAILBOXES DECORATIVE

Made of electro-galvanized 20 gauge steel, Salsbury 4600 series decorative traditional mailboxes feature a durable powder coated finish available in four (4) contemporary colors and include 5" high detachable magazine hooks. Designed to be surface mounted, decorative traditional mailboxes are available in horizontal (#4615) and vertical (#4625) styles. Decorative traditional mailboxes feature a window grid design and include a privacy plate option to block visibility of the mail. Factory installed stainless steel locking security kits with two (2) keys are available as an option upon request. Decorative traditional mailboxes may be used for U.S.P.S. residential door mail delivery.

Volume Discount Pricing Available On-Line!

| DESCRIPTION                                                           |
|-----------------------------------------------------------------------|
| 4615 <sup>1</sup> - Traditional Mailbox - decorative horizontal style |
|                                                                       |