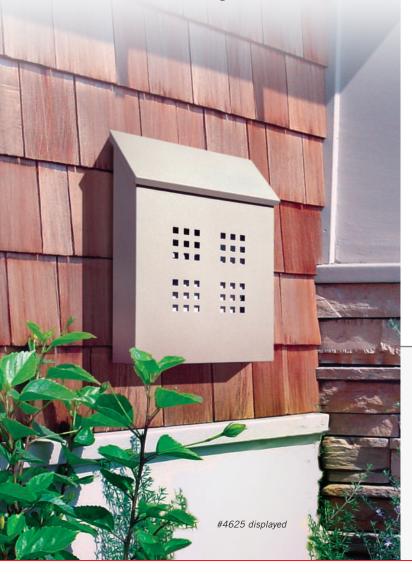

#### TRADITIONAL MAILBOXES DECORATIVE

Made of electro-galvanized 20 gauge steel, Salsbury 4600 series decorative traditional mailboxes feature a durable powder coated finish available in four (4) contemporary colors and include 5" high detachable magazine hooks. Designed to be surface mounted, decorative traditional mailboxes are available in horizontal (#4615) and vertical (#4625) styles. Decorative traditional mailboxes feature a window grid design and include a privacy plate option to block visibility of the mail. Factory installed stainless steel locking security kits with two (2) keys are available as an option upon request. Decorative traditional mailboxes may be used for U.S.P.S. residential door mail delivery.