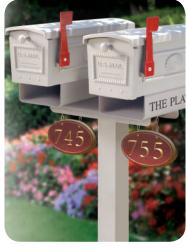

green

white

(2) #4550's and (2) #4815's on a two (2) wide spreader (#4882) mounted on a standard post (#4895 - see page 76) with (2) hanging signature series plaques (#1435 - see page 95) and custom numbers / letters (see page 103) displayed