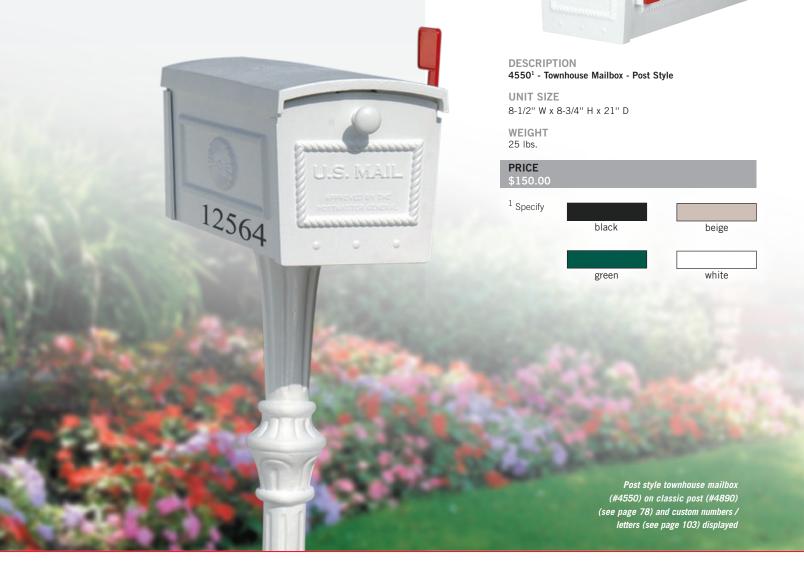

## Townhouse Mailboxes -Post Style

## **TOWNHOUSE MAILBOXES** - POST STYLE U.S.P.S. APPROVED

Made of die cast aluminum, Salsbury U.S.P.S. approved post style townhouse mailboxes feature a durable powder coated finish available in four (4) contemporary colors and include an adjustable red signal flag, a magnetic door catch and a non-locking pull knob. A full width stainless steel hinge attaches the door to the body allowing for smooth operation. Post style townhouse mailboxes can be mounted on standard, classic, decorative or deluxe mailbox posts (see pages 76-81), spreaders (see page 77) or a base of your choice. Post style townhouse mailboxes are approved for U.S.P.S. curbside mail delivery.

## Volume Discount Pricing Available On-Line!

4550