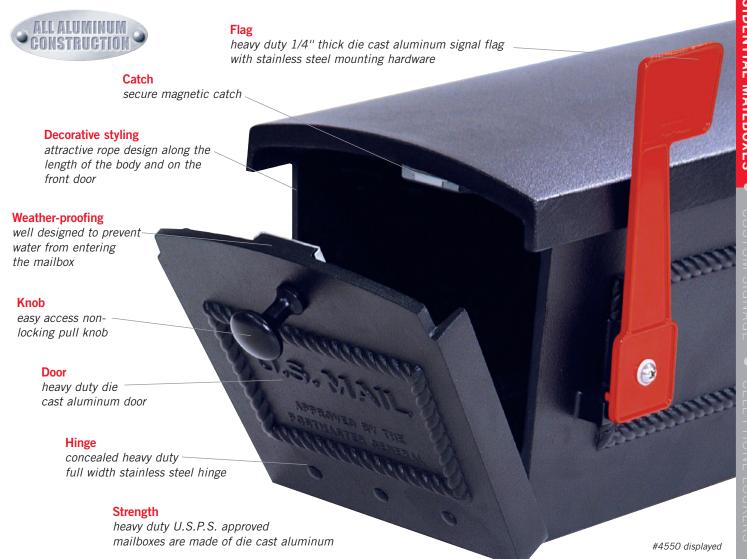

## **TOWNHOUSE MAILBOXES** - POST STYLE U.S.P.S. APPROVED

Made of die cast aluminum, Salsbury U.S.P.S. approved post style townhouse mailboxes feature a durable powder coated finish available in four (4) contemporary colors and include an adjustable red signal flag, a magnetic door catch and a non-locking pull knob. A full width stainless steel hinge attaches the door to the body allowing for smooth operation. Post style townhouse mailboxes can be mounted on standard, classic, decorative or deluxe mailbox posts (see pages 76-81), spreaders (see page 77) or a base of your choice. Post style townhouse mailboxes are approved for U.S.P.S. curbside mail delivery.