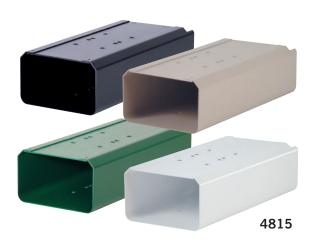

## **NEWSPAPER HOLDERS**

Made of heavy duty aluminum, Salsbury newspaper holders are a unique option for townhouse mailboxes. Each unit has a solid back and includes mounting hardware to easily attach to mailbox posts and spreaders (see pages 76-81). Newspaper holders feature a durable powder coated finish available in four (4) contemporary colors.

**DESCRIPTION** 

48151 - Newspaper Holder

**UNIT SIZE** 7-1/4" W x 4-1/2" H x 16" D

WEIGHT 10 lbs.

PRICE \$60.00

<sup>1</sup> Specify

black

beige