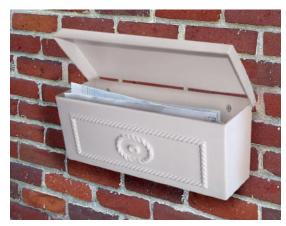

## TOWNHOUSE MAILBOXES SURFACE MOUNTED

Made of die cast aluminum, Salsbury surface mounted townhouse mailboxes (#4560) feature a durable powder coated finish available in four (4) contemporary colors and are accessed from the top through a 15" W x 4-1/2" D opening. Surface mounted townhouse mailboxes may be used for U.S.P.S. residential door mail delivery.

## Volume Discount Pricing Available On-Line!

DESCRIPTION

 $4560^{\ensuremath{^{1}}}\mbox{-}\mbox{Townhouse Mailbox}$  -

Surface Mounted

**UNIT SIZE** 16-3/4" W x 7-1/4" H x 6" D

WEIGHT

20 lbs.

PRICE \$100.00