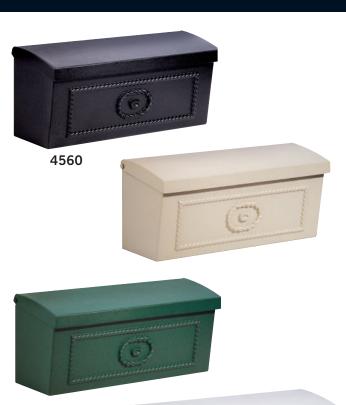

## TOWNHOUSE MAILBOXES SURFACE MOUNTED

Made of die cast aluminum, Salsbury surface mounted townhouse mailboxes (#4560) feature a durable powder coated finish available in four (4) contemporary colors and are accessed from the top through a 15" W x 4-1/2" D opening. Surface mounted townhouse mailboxes may be used for U.S.P.S. residential door mail delivery.

## Volume Discount Pricing Available On-Line!

DESCRIPTION

 $4560^{\ensuremath{^{1}}}\mbox{-}\mbox{Townhouse Mailbox}$  -

Surface Mounted

**UNIT SIZE** 16-3/4" W x 7-1/4" H x 6" D

WEIGHT

20 lbs.

PRICE \$100.00

<sup>1</sup> Specify

white

#4560 displayed