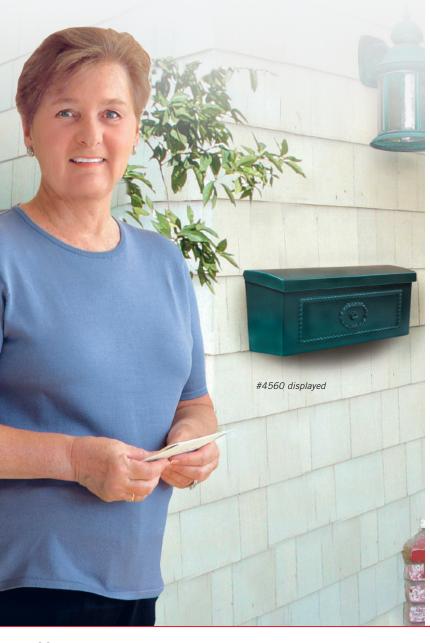

## TOWNHOUSE MAILBOXES SURFACE MOUNTED

Made of die cast aluminum, Salsbury surface mounted townhouse mailboxes (#4560) feature a durable powder coated finish available in four (4) contemporary colors and are accessed from the top through a 15" W x 4-1/2" D opening. Surface mounted townhouse mailboxes may be used for U.S.P.S. residential door mail delivery.

<sup>1</sup> Specify

white

#4560 displayed