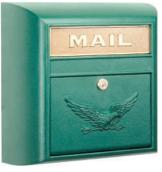

## **MODERN MAILBOXES**

Made of die cast aluminum, Salsbury 4100 series surface mounted modern mailboxes include a 10" W x 2-1/2" H solid brass mail flap with the word "MAIL" cast into it. Modern mailboxes are accessed from the front through a locking 10" W x 6-1/2" H door and include a gold finish lock with two (2) keys. A gold finish non-locking thumb latch (#4188) is available as an option upon request. Modern mailboxes feature a durable powder coated finish available in four (4) contemporary colors and are available in two (2) door designs (plain and eagle). Modern mailboxes may be used for U.S.P.S. residential door mail delivery.

## **DESCRIPTION**

41501,2 - Modern Mailbox

UNIT SIZE 14-1/2" W x 14-1/2" H x 6" D Mail slot size: 10" W x 2-1/2" H

WEIGHT 20 lbs.

PRICE \$100.00 Lock - standard replacement with (2) keys (#4190 - \$15.00)

eagle door