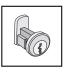

## **DESCRIPTION**

41501,2 - Modern Mailbox

UNIT SIZE 14-1/2" W x 14-1/2" H x 6" D Mail slot size: 10" W x 2-1/2" H

WEIGHT 20 lbs.

PRICE \$100.00 Lock - standard replacement with (2) keys (#4190 - \$15.00)