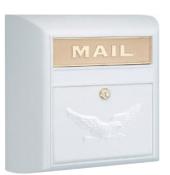

## **MODERN MAILBOXES**

Made of die cast aluminum, Salsbury 4100 series surface mounted modern mailboxes include a 10" W x 2-1/2" H solid brass mail flap with the word "MAIL" cast into it. Modern mailboxes are accessed from the front through a locking 10" W x 6-1/2" H door and include a gold finish lock with two (2) keys. A gold finish non-locking thumb latch (#4188) is available as an option upon request. Modern mailboxes feature a durable powder coated finish available in four (4) contemporary colors and are available in two (2) door designs (plain and eagle). Modern mailboxes may be used for U.S.P.S. residential door mail delivery.

## **DESCRIPTION**

41501,2 - Modern Mailbox

UNIT SIZE 14-1/2" W x 14-1/2" H x 6" D Mail slot size: 10" W x 2-1/2" H

WEIGHT 20 lbs.

PRICE \$100.00 Lock - standard replacement with (2) keys (#4190 - \$15.00)

Thumb latch optional (#4188 - \$10.00)

<sup>1</sup> Specify

black

beige

groon

white

<sup>2</sup> Specify - door design

plain door

eagle door