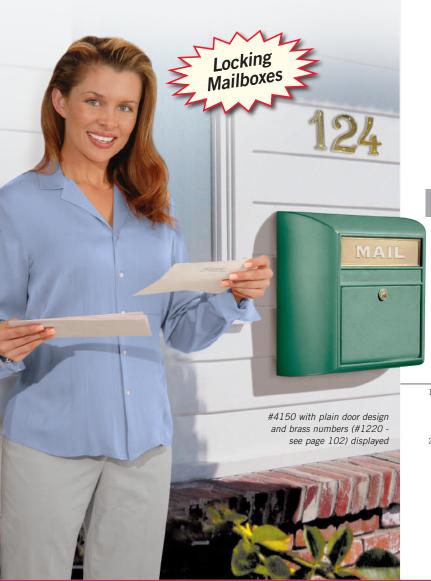

## **MODERN MAILBOXES**

Made of die cast aluminum, Salsbury 4100 series surface mounted modern mailboxes include a 10" W x 2-1/2" H solid brass mail flap with the word "MAIL" cast into it. Modern mailboxes are accessed from the front through a locking 10" W x 6-1/2" H door and include a gold finish lock with two (2) keys. A gold finish non-locking thumb latch (#4188) is available as an option upon request. Modern mailboxes feature a durable powder coated finish available in four (4) contemporary colors and are available in two (2) door designs (plain and eagle). Modern mailboxes may be used for U.S.P.S. residential door mail delivery.

## **DESCRIPTION**

41501,2 - Modern Mailbox

UNIT SIZE 14-1/2" W x 14-1/2" H x 6" D Mail slot size: 10" W x 2-1/2" H

WEIGHT 20 lbs.

PRICE \$100.00 Lock - standard replacement with (2) keys (#4190 - \$15.00)