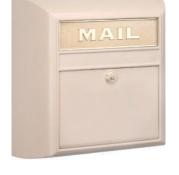

## **MODERN MAILBOXES**

Made of die cast aluminum, Salsbury 4100 series surface mounted modern mailboxes include a 10" W x 2-1/2" H solid brass mail flap with the word "MAIL" cast into it. Modern mailboxes are accessed from the front through a locking 10" W x 6-1/2" H door and include a gold finish lock with two (2) keys. A gold finish non-locking thumb latch (#4188) is available as an option upon request. Modern mailboxes feature a durable powder coated finish available in four (4) contemporary colors and are available in two (2) door designs (plain and eagle). Modern mailboxes may be used for U.S.P.S. residential door mail delivery.

## **DESCRIPTION**

41501,2 - Modern Mailbox

UNIT SIZE 14-1/2" W x 14-1/2" H x 6" D Mail slot size: 10" W x 2-1/2" H

WEIGHT 20 lbs.

PRICE \$100.00 Lock - standard replacement with (2) keys (#4190 - \$15.00)

Thumb latch optional (#4188 - \$10.00)

<sup>1</sup> Specify

black

beige

groon

white

<sup>2</sup> Specify - door design

plain door