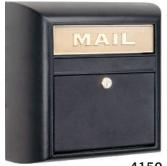

## **MODERN MAILBOXES**

Made of die cast aluminum, Salsbury 4100 series surface mounted modern mailboxes include a 10" W x 2-1/2" H solid brass mail flap with the word "MAIL" cast into it. Modern mailboxes are accessed from the front through a locking 10" W x 6-1/2" H door and include a gold finish lock with two (2) keys. A gold finish non-locking thumb latch (#4188) is available as an option upon request. Modern mailboxes feature a durable powder coated finish available in four (4) contemporary colors and are available in two (2) door designs (plain and eagle). Modern mailboxes may be used for U.S.P.S. residential door mail delivery.

## **DESCRIPTION**

41501,2 - Modern Mailbox

UNIT SIZE 14-1/2" W x 14-1/2" H x 6" D Mail slot size: 10" W x 2-1/2" H

WEIGHT 20 lbs.

PRICE \$100.00 Lock - standard replacement with (2) keys (#4190 - \$15.00)

Thumb latch optional (#4188 - \$10.00)

<sup>1</sup> Specify

black

beige

groon

white

<sup>2</sup> Specify - door design

plain door