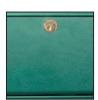

## **MODERN MAILBOXES**

Made of die cast aluminum, Salsbury 4100 series surface mounted modern mailboxes include a 10" W x 2-1/2" H solid brass mail flap with the word "MAIL" cast into it. Modern mailboxes are accessed from the front through a locking 10" W x 6-1/2" H door and include a gold finish lock with two (2) keys. A gold finish non-locking thumb latch (#4188) is available as an option upon request. Modern mailboxes feature a durable powder coated finish available in four (4) contemporary colors and are available in two (2) door designs (plain and eagle). Modern mailboxes may be used for U.S.P.S. residential door mail delivery.

Thumb latch optional (#4188 - \$10.00)

<sup>1</sup> Specify

black

beige

groon

white

<sup>2</sup> Specify - door design

plain door