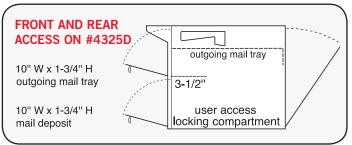

## DESIGNER ROADSIDE MAILBOXES U.S.P.S. APPROVED

Made entirely of aluminum, Salsbury U.S.P.S. approved 4300D series designer roadside mailboxes feature both a front and rear access locking door. Available in a durable powder coated bronze, copper, brass or nickel finish, each unit includes an outgoing mail tray, a lock with two (2) keys on each door (keyed alike) and an adjustable burgundy signal flag. Mail is deposited through a non-locking access panel on the front. Designer roadside mailboxes can be mounted on the optional bolt mounted (#4365D) or in-ground mounted (#4385D) aluminum designer pedestals, in-ground mounted aluminum designer deluxe posts (#4370D, #4372D, #4373D and #4374D) or a base of your choice. Designer roadside mailboxes can also be mounted in columns, masonry or walls. Designer newspaper holders (#4315D) and non-locking thumb latches (#4388) are available as options upon request. Designer roadside mailboxes are approved for U.S.P.S. curbside mail delivery. Master postal lock not required.