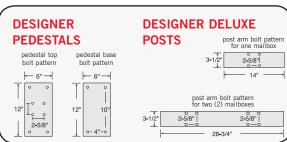

### DESIGNER ROADSIDE MAILBOX PEDESTALS, POSTS & OPTIONS

|                    |                                                        | *                            |         |          |
|--------------------|--------------------------------------------------------|------------------------------|---------|----------|
| MODEL              | DESCRIPTION                                            | UNIT SIZE                    | WEIGHT  | PRICE    |
| 4315D1             | Designer Newspaper Holder                              | 10-1/4" W x 5" H x 12-1/4" D | 10 lbs. | \$60.00  |
| 4365D1             | Designer Pedestal - bolt mounted                       | 3-1/2" W x 32" H x 3-1/2" D  | 15 lbs. | \$100.00 |
| 4385D1             | Designer Pedestal - in-ground mounted                  | 3-1/2" W x 48" H x 3-1/2" D  | 20 lbs. | \$100.00 |
| 4370D <sup>1</sup> | Designer Deluxe Post - for (1) roadside mailbox        | 25" W x 81" H x 4" D         | 35 lbs. | \$150.00 |
| 4372D1             | Designer Deluxe Post - for (2) roadside mailboxes      | 35" W x 81" H x 4" D         | 45 lbs. | \$175.00 |
| 4373D1             | Designer Deluxe Post - for (3) roadside mailboxes      | 49" W x 81" H x 4" D         | 55 lbs. | \$200.00 |
| 4374D <sup>1</sup> | Designer Deluxe Post - for (4) roadside mailboxes      | 63" W x 81" H x 4" D         | 65 lbs. | \$225.00 |
| 4382D1             | Designer Spreader - 2 wide                             | 34" W x 9" D                 | 10 lbs. | \$60.00  |
| 4383D1             | Designer Spreader - 3 wide                             | 55" W x 9" D                 | 15 lbs. | \$70.00  |
| 4384D1             | Designer Spreader - 4 wide (includes 2 support arms)   | 63-1/2" W x 9" D             | 35 lbs. | \$90.00  |
| 4390               | Lock set - (2) standard replacement locks (keyed ali   | ke) - with (2) keys each     | 1 lb.   | \$20.00  |
| 4394               | Pedestal mounting kit - (4) anchor (J) bolts - for new | concrete installations       | 3 lbs.  | \$25.00  |
| 4316D              | Replacement flag                                       | 2-3/4" W x 8" H x 1/4" D     | 1 lb.   | \$10.00  |
|                    |                                                        |                              |         |          |