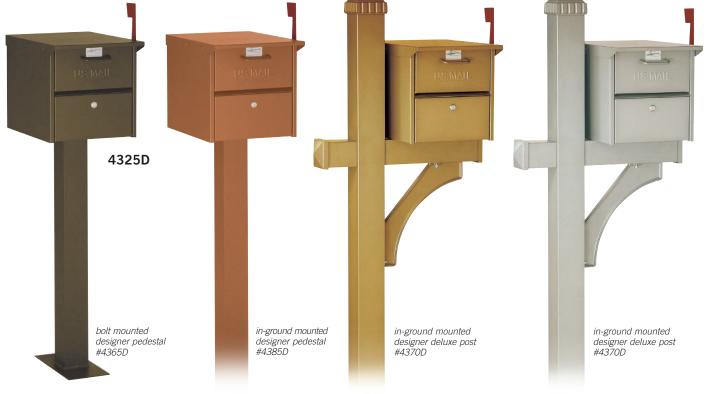

## DESIGNER ROADSIDE MAILBOXES U.S.P.S. APPROVED

Made entirely of aluminum, Salsbury U.S.P.S. approved 4300D series designer roadside mailboxes feature both a front and rear access locking door. Available in a durable powder coated bronze, copper, brass or nickel finish, each unit includes an outgoing mail tray, a lock with two (2) keys on each door (keyed alike) and an adjustable burgundy signal flag. Mail is deposited through a non-locking access panel on the front. Designer roadside mailboxes can be mounted on the optional bolt mounted (#4365D) or in-ground mounted (#4385D) aluminum designer pedestals, in-ground mounted aluminum designer deluxe posts (#4370D, #4372D, #4373D and #4374D) or a base of your choice. Designer roadside mailboxes can also be mounted in columns, masonry or walls. Designer newspaper holders (#4315D) and non-locking thumb latches (#4388) are available as options upon request. Designer roadside mailboxes are approved for U.S.P.S. curbside mail delivery. Master postal lock not required.

### DESIGNER ROADSIDE MAILBOX PEDESTALS, POSTS & OPTIONS

|                    |                                                        | *                            |         |          |
|--------------------|--------------------------------------------------------|------------------------------|---------|----------|
| MODEL              | DESCRIPTION                                            | UNIT SIZE                    | WEIGHT  | PRICE    |
| 4315D1             | Designer Newspaper Holder                              | 10-1/4" W x 5" H x 12-1/4" D | 10 lbs. | \$60.00  |
| 4365D1             | Designer Pedestal - bolt mounted                       | 3-1/2" W x 32" H x 3-1/2" D  | 15 lbs. | \$100.00 |
| 4385D1             | Designer Pedestal - in-ground mounted                  | 3-1/2" W x 48" H x 3-1/2" D  | 20 lbs. | \$100.00 |
| 4370D <sup>1</sup> | Designer Deluxe Post - for (1) roadside mailbox        | 25" W x 81" H x 4" D         | 35 lbs. | \$150.00 |
| 4372D1             | Designer Deluxe Post - for (2) roadside mailboxes      | 35" W x 81" H x 4" D         | 45 lbs. | \$175.00 |
| 4373D1             | Designer Deluxe Post - for (3) roadside mailboxes      | 49" W x 81" H x 4" D         | 55 lbs. | \$200.00 |
| 4374D <sup>1</sup> | Designer Deluxe Post - for (4) roadside mailboxes      | 63" W x 81" H x 4" D         | 65 lbs. | \$225.00 |
| 4382D1             | Designer Spreader - 2 wide                             | 34" W x 9" D                 | 10 lbs. | \$60.00  |
| 4383D1             | Designer Spreader - 3 wide                             | 55" W x 9" D                 | 15 lbs. | \$70.00  |
| 4384D1             | Designer Spreader - 4 wide (includes 2 support arms)   | 63-1/2" W x 9" D             | 35 lbs. | \$90.00  |
| 4390               | Lock set - (2) standard replacement locks (keyed ali   | ke) - with (2) keys each     | 1 lb.   | \$20.00  |
| 4394               | Pedestal mounting kit - (4) anchor (J) bolts - for new | concrete installations       | 3 lbs.  | \$25.00  |
| 4316D              | Replacement flag                                       | 2-3/4" W x 8" H x 1/4" D     | 1 lb.   | \$10.00  |
|                    |                                                        |                              |         |          |