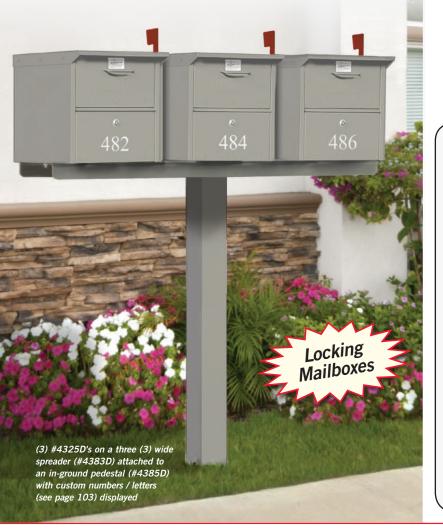

## DESIGNER ROADSIDE MAILBOXES U.S.P.S. APPROVED

Made entirely of aluminum, Salsbury U.S.P.S. approved 4300D series designer roadside mailboxes feature both a front and rear access locking door. Available in a durable powder coated bronze, copper, brass or nickel finish, each unit includes an outgoing mail tray, a lock with two (2) keys on each door (keyed alike) and an adjustable burgundy signal flag. Mail is deposited through a non-locking access panel on the front. Designer roadside mailboxes can be mounted on the optional bolt mounted (#4365D) or in-ground mounted (#4385D) aluminum designer pedestals, in-ground mounted aluminum designer deluxe posts (#4370D, #4372D, #4373D and #4374D) or a base of your choice. Designer roadside mailboxes can also be mounted in columns, masonry or walls. Designer newspaper holders (#4315D) and non-locking thumb latches (#4388) are available as options upon request. Designer roadside mailboxes are approved for U.S.P.S. curbside mail delivery. Master postal lock not required.

### DESIGNER ROADSIDE MAILBOX PEDESTALS, POSTS & OPTIONS

|                    |                                                        | *                            |         |          |
|--------------------|--------------------------------------------------------|------------------------------|---------|----------|
| MODEL              | DESCRIPTION                                            | UNIT SIZE                    | WEIGHT  | PRICE    |
| 4315D1             | Designer Newspaper Holder                              | 10-1/4" W x 5" H x 12-1/4" D | 10 lbs. | \$60.00  |
| 4365D1             | Designer Pedestal - bolt mounted                       | 3-1/2" W x 32" H x 3-1/2" D  | 15 lbs. | \$100.00 |
| 4385D1             | Designer Pedestal - in-ground mounted                  | 3-1/2" W x 48" H x 3-1/2" D  | 20 lbs. | \$100.00 |
| 4370D <sup>1</sup> | Designer Deluxe Post - for (1) roadside mailbox        | 25" W x 81" H x 4" D         | 35 lbs. | \$150.00 |
| 4372D1             | Designer Deluxe Post - for (2) roadside mailboxes      | 35" W x 81" H x 4" D         | 45 lbs. | \$175.00 |
| 4373D1             | Designer Deluxe Post - for (3) roadside mailboxes      | 49" W x 81" H x 4" D         | 55 lbs. | \$200.00 |
| 4374D <sup>1</sup> | Designer Deluxe Post - for (4) roadside mailboxes      | 63" W x 81" H x 4" D         | 65 lbs. | \$225.00 |
| 4382D1             | Designer Spreader - 2 wide                             | 34" W x 9" D                 | 10 lbs. | \$60.00  |
| 4383D1             | Designer Spreader - 3 wide                             | 55" W x 9" D                 | 15 lbs. | \$70.00  |
| 4384D1             | Designer Spreader - 4 wide (includes 2 support arms)   | 63-1/2" W x 9" D             | 35 lbs. | \$90.00  |
| 4390               | Lock set - (2) standard replacement locks (keyed ali   | ke) - with (2) keys each     | 1 lb.   | \$20.00  |
| 4394               | Pedestal mounting kit - (4) anchor (J) bolts - for new | concrete installations       | 3 lbs.  | \$25.00  |
| 4316D              | Replacement flag                                       | 2-3/4" W x 8" H x 1/4" D     | 1 lb.   | \$10.00  |
|                    |                                                        |                              |         |          |