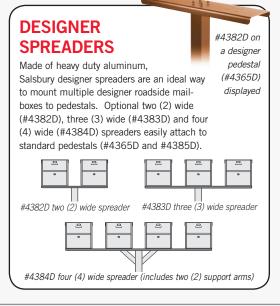

### DESIGNER ROADSIDE MAILBOX PEDESTALS, POSTS & OPTIONS

|                    |                                                        | *                            |         |          |
|--------------------|--------------------------------------------------------|------------------------------|---------|----------|
| MODEL              | DESCRIPTION                                            | UNIT SIZE                    | WEIGHT  | PRICE    |
| 4315D1             | Designer Newspaper Holder                              | 10-1/4" W x 5" H x 12-1/4" D | 10 lbs. | \$60.00  |
| 4365D1             | Designer Pedestal - bolt mounted                       | 3-1/2" W x 32" H x 3-1/2" D  | 15 lbs. | \$100.00 |
| 4385D1             | Designer Pedestal - in-ground mounted                  | 3-1/2" W x 48" H x 3-1/2" D  | 20 lbs. | \$100.00 |
| 4370D <sup>1</sup> | Designer Deluxe Post - for (1) roadside mailbox        | 25" W x 81" H x 4" D         | 35 lbs. | \$150.00 |
| 4372D1             | Designer Deluxe Post - for (2) roadside mailboxes      | 35" W x 81" H x 4" D         | 45 lbs. | \$175.00 |
| 4373D1             | Designer Deluxe Post - for (3) roadside mailboxes      | 49" W x 81" H x 4" D         | 55 lbs. | \$200.00 |
| 4374D <sup>1</sup> | Designer Deluxe Post - for (4) roadside mailboxes      | 63" W x 81" H x 4" D         | 65 lbs. | \$225.00 |
| 4382D1             | Designer Spreader - 2 wide                             | 34" W x 9" D                 | 10 lbs. | \$60.00  |
| 4383D1             | Designer Spreader - 3 wide                             | 55" W x 9" D                 | 15 lbs. | \$70.00  |
| 4384D1             | Designer Spreader - 4 wide (includes 2 support arms)   | 63-1/2" W x 9" D             | 35 lbs. | \$90.00  |
| 4390               | Lock set - (2) standard replacement locks (keyed ali   | ke) - with (2) keys each     | 1 lb.   | \$20.00  |
| 4394               | Pedestal mounting kit - (4) anchor (J) bolts - for new | concrete installations       | 3 lbs.  | \$25.00  |
| 4316D              | Replacement flag                                       | 2-3/4" W x 8" H x 1/4" D     | 1 lb.   | \$10.00  |
|                    |                                                        |                              |         |          |