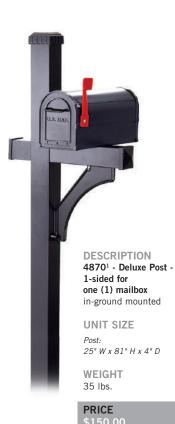

## **DELUXE MAILBOX POSTS**FOR RURAL AND TOWNHOUSE MAILBOXES

Made of heavy duty aluminum, Salsbury in-ground mounted deluxe mailbox posts feature a durable powder coated finish available in eight (8) attractive colors. Deluxe mailbox posts can accommodate rural mailboxes (see pages 68-73) and townhouse mailboxes (see pages 74-75). The arms of the deluxe posts measure 3-1/2" D and 3-1/2" H. Deluxe posts for one mailbox (#4870) include a 14" wide arm and can be assembled with the mailbox mounted on either the right side or the left side. Deluxe posts for two (2) mailboxes (#4872) include two (2) 14" wide arms. Deluxe posts for three (3) mailboxes (#4873) include one 14" wide arm and one 23" wide arm. Deluxe posts for four (4) mailboxes (#4874) include two (2) 23" wide arms. Deluxe posts for five (5) mailboxes (#4875) include two (2) 14" wide arms and one 36-1/2" wide center bridge. Minor assembly is required.

## Post arm bolt pattern for one mailbox