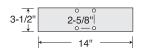

rs. Deluxe mailbox posts can accommodate rural mailboxes (see pages 68-73) and townhouse mailboxes (see pages 74-75). The arms of the deluxe posts measure 3-1/2" D and 3-1/2" H. Deluxe posts for one mailbox (#4870) include a 14" wide arm and can be assembled with the mailbox mounted on either the right side or the left side. Deluxe posts for two (2) mailboxes (#4872) include two (2) 14" wide arms. Deluxe posts for three (3) mailboxes (#4873) include one 14" wide arm and one 23" wide arm. Deluxe posts for four (4) mailboxes (#4874) include two (2) 23" wide arms. Deluxe posts for five (5) mailboxes (#4875) include two (2) 14" wide arms and one 36-1/2" wide center bridge. Minor assembly is required.

#### Volume Discount Pricing Available On-Line!



## Post arm bolt pattern for one mailbox



## Post arm bolt pattern for two (2) mailboxes















1 Specify black beige green white bronze copper brass nickel