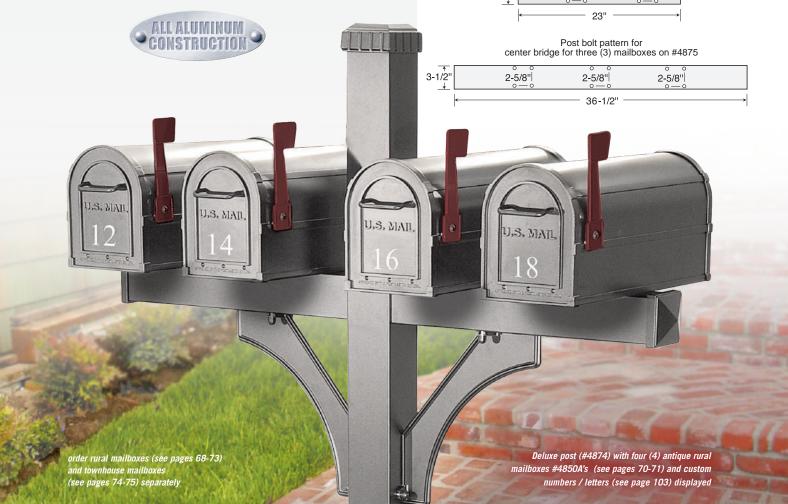

## **DELUXE MAILBOX POSTS**FOR RURAL AND TOWNHOUSE MAILBOXES

Made of heavy duty aluminum, Salsbury in-ground mounted deluxe mailbox posts feature a durable powder coated finish available in eight (8) attractive colors. Deluxe mailbox posts can accommodate rural mailboxes (see pages 68-73) and townhouse mailboxes (see pages 74-75). The arms of the deluxe posts measure 3-1/2" D and 3-1/2" H. Deluxe posts for one mailbox (#4870) include a 14" wide arm and can be assembled with the mailbox mounted on either the right side or the left side. Deluxe posts for two (2) mailboxes (#4872) include two (2) 14" wide arms. Deluxe posts for three (3) mailboxes (#4873) include one 14" wide arm and one 23" wide arm. Deluxe posts for four (4) mailboxes (#4874) include two (2) 23" wide arms. Deluxe posts for five (5) mailboxes (#4875) include two (2) 14" wide arms and one 36-1/2" wide center bridge. Minor assembly is required.