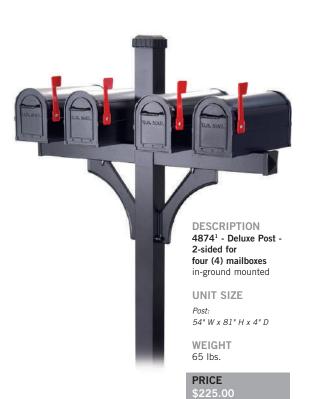

## **DELUXE MAILBOX POSTS**FOR RURAL AND TOWNHOUSE MAILBOXES

Made of heavy duty aluminum, Salsbury in-ground mounted deluxe mailbox posts feature a durable powder coated finish available in eight (8) attractive colors. Deluxe mailbox posts can accommodate rural mailboxes (see pages 68-73) and townhouse mailboxes (see pages 74-75). The arms of the deluxe posts measure 3-1/2" D and 3-1/2" H. Deluxe posts for one mailbox (#4870) include a 14" wide arm and can be assembled with the mailbox mounted on either the right side or the left side. Deluxe posts for two (2) mailboxes (#4872) include two (2) 14" wide arms. Deluxe posts for three (3) mailboxes (#4873) include one 14" wide arm and one 23" wide arm. Deluxe posts for four (4) mailboxes (#4874) include two (2) 23" wide arms. Deluxe posts for five (5) mailboxes (#4875) include two (2) 14" wide arms and one 36-1/2" wide center bridge. Minor assembly is required.