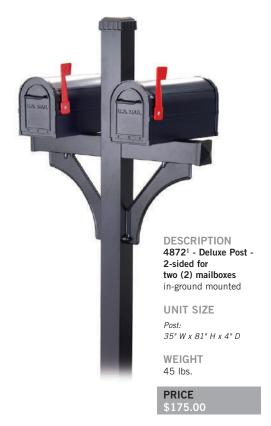

## **DELUXE MAILBOX POSTS**FOR RURAL AND TOWNHOUSE MAILBOXES

Made of heavy duty aluminum, Salsbury in-ground mounted deluxe mailbox posts feature a durable powder coated finish available in eight (8) attractive colors. Deluxe mailbox posts can accommodate rural mailboxes (see pages 68-73) and townhouse mailboxes (see pages 74-75). The arms of the deluxe posts measure 3-1/2" D and 3-1/2" H. Deluxe posts for one mailbox (#4870) include a 14" wide arm and can be assembled with the mailbox mounted on either the right side or the left side. Deluxe posts for two (2) mailboxes (#4872) include two (2) 14" wide arms. Deluxe posts for three (3) mailboxes (#4873) include one 14" wide arm and one 23" wide arm. Deluxe posts for four (4) mailboxes (#4874) include two (2) 23" wide arms. Deluxe posts for five (5) mailboxes (#4875) include two (2) 14" wide arms and one 36-1/2" wide center bridge. Minor assembly is required.

## Post arm bolt pattern for two (2) mailboxes

1 Specify black beige green white bronze copper brass nickel