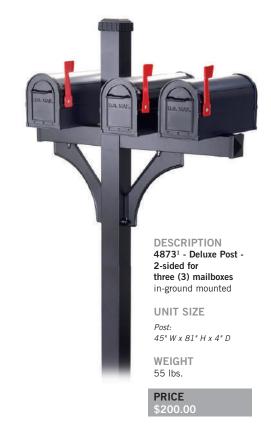

## **DELUXE MAILBOX POSTS**FOR RURAL AND TOWNHOUSE MAILBOXES

Made of heavy duty aluminum, Salsbury in-ground mounted deluxe mailbox posts feature a durable powder coated finish available in eight (8) attractive colors. Deluxe mailbox posts can accommodate rural mailboxes (see pages 68-73) and townhouse mailboxes (see pages 74-75). The arms of the deluxe posts measure 3-1/2" D and 3-1/2" H. Deluxe posts for one mailbox (#4870) include a 14" wide arm and can be assembled with the mailbox mounted on either the right side or the left side. Deluxe posts for two (2) mailboxes (#4872) include two (2) 14" wide arms. Deluxe posts for three (3) mailboxes (#4873) include one 14" wide arm and one 23" wide arm. Deluxe posts for four (4) mailboxes (#4874) include two (2) 23" wide arms. Deluxe posts for five (5) mailboxes (#4875) include two (2) 14" wide arms and one 36-1/2" wide center bridge. Minor assembly is required.