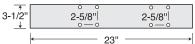

## Post arm bolt pattern for two (2) mailboxes

1 Specify black beige green white bronze copper brass nickel