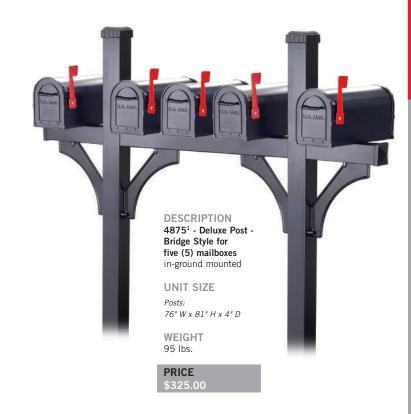

## **DELUXE MAILBOX POSTS**FOR RURAL AND TOWNHOUSE MAILBOXES

Made of heavy duty aluminum, Salsbury in-ground mounted deluxe mailbox posts feature a durable powder coated finish available in eight (8) attractive colors. Deluxe mailbox posts can accommodate rural mailboxes (see pages 68-73) and townhouse mailboxes (see pages 74-75). The arms of the deluxe posts measure 3-1/2" D and 3-1/2" H. Deluxe posts for one mailbox (#4870) include a 14" wide arm and can be assembled with the mailbox mounted on either the right side or the left side. Deluxe posts for two (2) mailboxes (#4872) include two (2) 14" wide arms. Deluxe posts for three (3) mailboxes (#4873) include one 14" wide arm and one 23" wide arm. Deluxe posts for four (4) mailboxes (#4874) include two (2) 23" wide arms. Deluxe posts for five (5) mailboxes (#4875) include two (2) 14" wide arms and one 36-1/2" wide center bridge. Minor assembly is required.