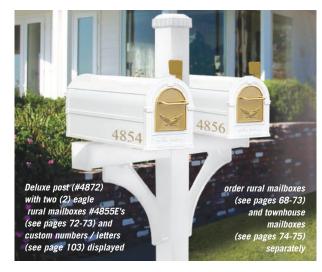

## **DELUXE MAILBOX POSTS**FOR RURAL AND TOWNHOUSE MAILBOXES

Made of heavy duty aluminum, Salsbury in-ground mounted deluxe mailbox posts feature a durable powder coated finish available in eight (8) attractive colors. Deluxe mailbox posts can accommodate rural mailboxes (see pages 68-73) and townhouse mailboxes (see pages 74-75). The arms of the deluxe posts measure 3-1/2" D and 3-1/2" H. Deluxe posts for one mailbox (#4870) include a 14" wide arm and can be assembled with the mailbox mounted on either the right side or the left side. Deluxe posts for two (2) mailboxes (#4872) include two (2) 14" wide arms. Deluxe posts for three (3) mailboxes (#4873) include one 14" wide arm and one 23" wide arm. Deluxe posts for four (4) mailboxes (#4874) include two (2) 23" wide arms. Deluxe posts for five (5) mailboxes (#4875) include two (2) 14" wide arms and one 36-1/2" wide center bridge. Minor assembly is required.