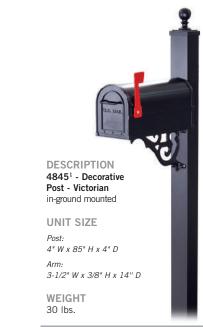

## **DECORATIVE MAILBOX POSTS**FOR RURAL AND TOWNHOUSE MAILBOXES

Made of heavy duty aluminum, Salsbury in-ground mounted decorative mailbox posts accommodate rural mailboxes (see pages 68-73) and townhouse mailboxes (see pages 74-75) and are available in three (3) popular designs - modern (#4825), designer (#4835) and Victorian (#4845). Decorative mailbox posts feature a durable powder coated finish available in five (5) contemporary colors. Minor assembly is required.

## Volume Discount Pricing Available On-Line!

PRICE \$125.00 PRICE

PRICE \$125.00

1 Specify black beige green white bronze