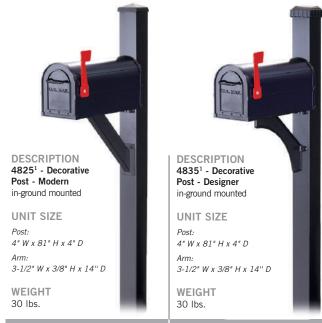

## **DECORATIVE MAILBOX POSTS**FOR RURAL AND TOWNHOUSE MAILBOXES

Made of heavy duty aluminum, Salsbury in-ground mounted decorative mailbox posts accommodate rural mailboxes (see pages 68-73) and townhouse mailboxes (see pages 74-75) and are available in three (3) popular designs - modern (#4825), designer (#4835) and Victorian (#4845). Decorative mailbox posts feature a durable powder coated finish available in five (5) contemporary colors. Minor assembly is required.

## Volume Discount Pricing Available On-Line!

PRICE \$125.00 PRICE

PRICE \$125.00

1 Specify black beige green white bronze