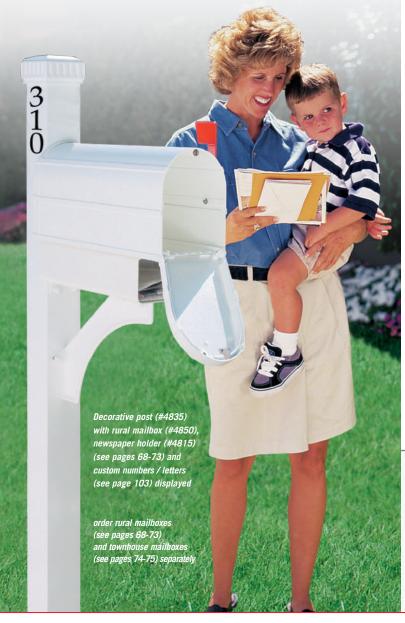

## **DECORATIVE MAILBOX POSTS**FOR RURAL AND TOWNHOUSE MAILBOXES

Made of heavy duty aluminum, Salsbury in-ground mounted decorative mailbox posts accommodate rural mailboxes (see pages 68-73) and townhouse mailboxes (see pages 74-75) and are available in three (3) popular designs - modern (#4825), designer (#4835) and Victorian (#4845). Decorative mailbox posts feature a durable powder coated finish available in five (5) contemporary colors. Minor assembly is required.