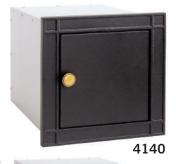

#### **DESCRIPTION**

41401,2 - Column Mailbox - non-locking

UNIT SIZE 11-1/2" W x 11-1/2" H x 15-3/4" D Rough opening: 10-1/2" W x 10-1/2" H x 15-1/4" D

WEIGHT 15 lbs.

PRICE \$100.00