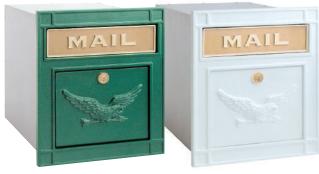

#### **COLUMN MAILBOXES**

Made of die cast aluminum, Salsbury 4100 series recessed mounted column mailboxes are available in two (2) models. Model #4145 has a 10" W x 2-1/2" H solid brass mail flap with the word "MAIL" cast into it and is accessed from the front. It includes an 8-1/2" W x 6-1/2" H door and a gold finish lock with two (2) keys. A gold finish non-locking thumb latch (#4188) is available as an option upon request. Model #4140 includes an 8-1/2" W x 8-1/2" H front door with a gold finish non-locking pull knob. Each model features a durable powder coated finish and is available in four (4) contemporary colors. Each model is also available in two (2) door designs (plain and eagle). Column mailboxes are designed to be recessed mounted in columns, masonry or walls. Column mailboxes may be used for U.S.P.S. residential door mail delivery.

### **PRICE**

<sup>1</sup> Specify

black

<sup>2</sup> Specify - door design

beige

green

Lock - standard replacement for locking column mailbox

- gold finish - with (2) keys

(#4190 - \$15.00)

gold finish - optional (#4188 - \$10.00)

white

plain door

eagle door

#4140 with eagle door design and custom numbers / letters (see page 103) displayed

<sup>2</sup> Specify - door design

plain door

eagle door