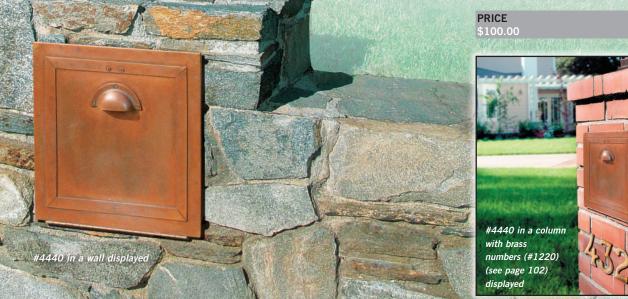

## Antique Brass Column Mailbox

Made of solid brass, the Salsbury recessed mounted antique brass column mailbox is handcrafted and provides a custom look. The antique brass column mailbox includes a 9-1/2" W x 9-1/2" H door that is accessed from the front and is designed to be recessed mounted in columns, masonry or walls. The antique brass column mailbox may be used for U.S.P.S. residential door mail delivery.

DESCRIPTION 4440 - Antique Brass Column Mailbox

UNIT SIZE 9-1/2" W x 9-1/2" H x 14" D Rough opening: 8-1/4" W x 9" H x 13-3/4" D

WEIGHT 15 lbs.