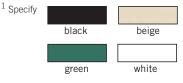

### **PRICE**

<sup>1</sup> Specify

black

<sup>2</sup> Specify - door design

beige

green

Lock - standard replacement for locking column mailbox

- gold finish - with (2) keys