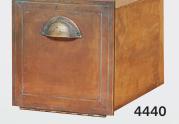

## Antique Brass Column Mailbox

Made of solid brass, the Salsbury recessed mounted antique brass column mailbox is handcrafted and provides a custom look. The antique brass column mailbox includes a 9-1/2" W x 9-1/2" H door that is accessed from the front and is designed to be recessed mounted in columns, masonry or walls. The antique brass column mailbox may be used for U.S.P.S. residential door mail delivery.

DESCRIPTION 4440 - Antique Brass Column Mailbox

UNIT SIZE 9-1/2" W x 9-1/2" H x 14" D Rough opening: 8-1/4" W x 9" H x 13-3/4" D

WEIGHT 15 lbs.