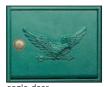

#### **COLUMN MAILBOXES**

Made of die cast aluminum, Salsbury 4100 series recessed mounted column mailboxes are available in two (2) models. Model #4145 has a 10" W x 2-1/2" H solid brass mail flap with the word "MAIL" cast into it and is accessed from the front. It includes an 8-1/2" W x 6-1/2" H door and a gold finish lock with two (2) keys. A gold finish non-locking thumb latch (#4188) is available as an option upon request. Model #4140 includes an 8-1/2" W x 8-1/2" H front door with a gold finish non-locking pull knob. Each model features a durable powder coated finish and is available in four (4) contemporary colors. Each model is also available in two (2) door designs (plain and eagle). Column mailboxes are designed to be recessed mounted in columns, masonry or walls. Column mailboxes may be used for U.S.P.S. residential door mail delivery.

### **PRICE**

<sup>1</sup> Specify

black

<sup>2</sup> Specify - door design

beige

green

Lock - standard replacement for locking column mailbox

- gold finish - with (2) keys

(#4190 - \$15.00)

gold finish - optional (#4188 - \$10.00)

white

plain door

eagle door

#4140 with eagle door design and custom numbers / letters (see page 103) displayed

<sup>2</sup> Specify - door design

plain door

eagle door