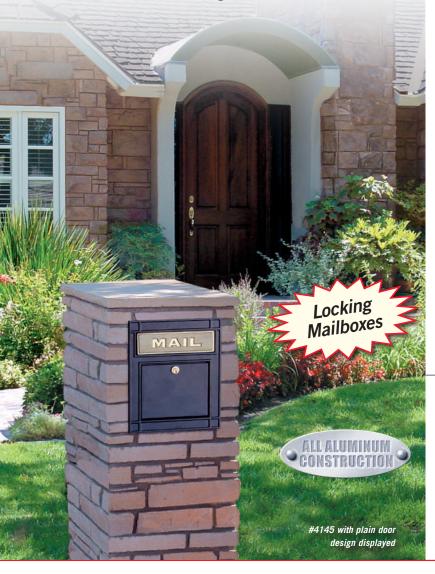

#### **COLUMN MAILBOXES**

Made of die cast aluminum, Salsbury 4100 series recessed mounted column mailboxes are available in two (2) models. Model #4145 has a 10" W x 2-1/2" H solid brass mail flap with the word "MAIL" cast into it and is accessed from the front. It includes an 8-1/2" W x 6-1/2" H door and a gold finish lock with two (2) keys. A gold finish non-locking thumb latch (#4188) is available as an option upon request. Model #4140 includes an 8-1/2" W x 8-1/2" H front door with a gold finish non-locking pull knob. Each model features a durable powder coated finish and is available in four (4) contemporary colors. Each model is also available in two (2) door designs (plain and eagle). Column mailboxes are designed to be recessed mounted in columns, masonry or walls. Column mailboxes may be used for U.S.P.S. residential door mail delivery.