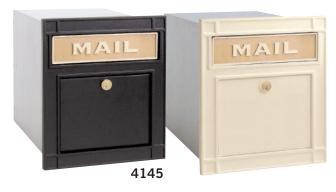

#### **COLUMN MAILBOXES**

Made of die cast aluminum, Salsbury 4100 series recessed mounted column mailboxes are available in two (2) models. Model #4145 has a 10" W x 2-1/2" H solid brass mail flap with the word "MAIL" cast into it and is accessed from the front. It includes an 8-1/2" W x 6-1/2" H door and a gold finish lock with two (2) keys. A gold finish non-locking thumb latch (#4188) is available as an option upon request. Model #4140 includes an 8-1/2" W x 8-1/2" H front door with a gold finish non-locking pull knob. Each model features a durable powder coated finish and is available in four (4) contemporary colors. Each model is also available in two (2) door designs (plain and eagle). Column mailboxes are designed to be recessed mounted in columns, masonry or walls. Column mailboxes may be used for U.S.P.S. residential door mail delivery.

#### **DESCRIPTION**

41451,2 - Column Mailbox - locking

**UNIT SIZE** 11-1/4" W x 13-1/4" H x 15-3/4" D Rough opening: 10-3/4" W x 12-1/2" H x 15-1/4"D Mail flap:

10" W x 2-1/2" H WEIGHT 20 lbs.