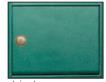

#### **COLUMN MAILBOXES**

Made of die cast aluminum, Salsbury 4100 series recessed mounted column mailboxes are available in two (2) models. Model #4145 has a 10" W x 2-1/2" H solid brass mail flap with the word "MAIL" cast into it and is accessed from the front. It includes an 8-1/2" W x 6-1/2" H door and a gold finish lock with two (2) keys. A gold finish non-locking thumb latch (#4188) is available as an option upon request. Model #4140 includes an 8-1/2" W x 8-1/2" H front door with a gold finish non-locking pull knob. Each model features a durable powder coated finish and is available in four (4) contemporary colors. Each model is also available in two (2) door designs (plain and eagle). Column mailboxes are designed to be recessed mounted in columns, masonry or walls. Column mailboxes may be used for U.S.P.S. residential door mail delivery.

#### **DESCRIPTION**

41451,2 - Column Mailbox - locking

**UNIT SIZE** 11-1/4" W x 13-1/4" H x 15-3/4" D Rough opening: 10-3/4" W x 12-1/2" H x 15-1/4"D Mail flap:

10" W x 2-1/2" H WEIGHT 20 lbs.