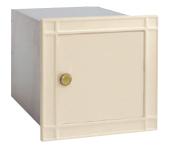

#### **DESCRIPTION**

41451,2 - Column Mailbox - locking

**UNIT SIZE** 11-1/4" W x 13-1/4" H x 15-3/4" D Rough opening: 10-3/4" W x 12-1/2" H x 15-1/4"D Mail flap:

10" W x 2-1/2" H WEIGHT 20 lbs.