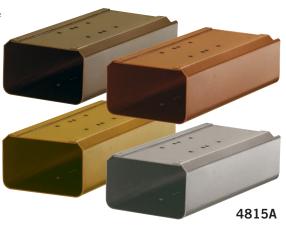

#### ANTIQUE NEWSPAPER HOLDERS

Made of heavy duty aluminum, Salsbury antique newspaper holders are a unique option for antique rural mailboxes. Each unit has a solid back and includes mounting hardware to easily attach to mailbox posts and spreaders (see pages 76-81). Antique newspaper holders are available in four (4) attractive powder coated finishes.

**DESCRIPTION** 4815A1 - Antique Newspaper Holder

**UNIT SIZE** 7-1/4" W x 4-1/2" H x 16" D

WEIGHT 10 lbs.

**PRICE** 

<sup>1</sup> Specify

bronze

copper

brass

nickel

(2) #4850A's and (2) #4815A's on a two (2) wide spreader (#4882) mounted on a standard post (#4865 - see page 76) in bronze finish displayed