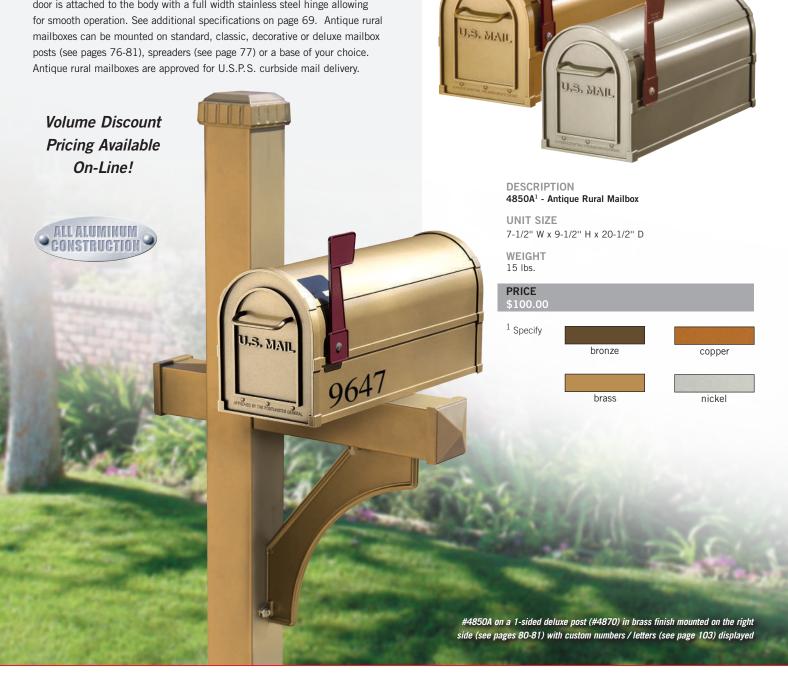

# Antique Rural Mailboxes

## ANTIQUE RURAL MAILBOXES U.S.P.S. APPROVED

Made entirely of aluminum, Salsbury U.S.P.S. approved 4800A series antique rural mailboxes are available in four (4) attractive powder coated finishes. These mailboxes provide an antique look that adds elegance to any home. Each antique rural mailbox features a 1/8" thick extruded aluminum body and a 1/8" thick die cast aluminum front door and rear cover. Each mailbox includes a magnetic door catch and an adjustable burgundy signal flag. The die cast door is attached to the body with a full width stainless steel hinge allowing for smooth operation. See additional specifications on page 69. Antique rural mailboxes can be mounted on standard, classic, decorative or deluxe mailbox posts (see pages 76-81), spreaders (see page 77) or a base of your choice.

U.S. MAIL

4850A