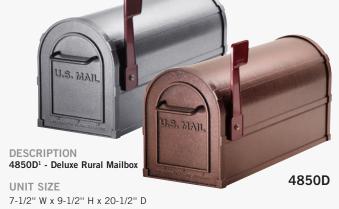

### Deluxe Rural Mailboxes

#### U.S.P.S. APPROVED

Made entirely of aluminum, Salsbury U.S.P.S. approved 4800D series deluxe rural mailboxes feature a 1/8" thick extruded aluminum body and a 1/8" thick die cast aluminum front door and rear cover. Deluxe rural mailboxes also feature a durable textured powder coated finish available in two (2) colors and include an adjustable burgundy signal flag and a magnetic door catch. A full width stainless steel hinge attaches the die cast door to the body allowing for smooth operation. See additional specifications on page 69. Deluxe rural mailboxes and optional matching deluxe newspaper holders can be mounted on standard, classic, decorative or deluxe mailbox posts (see pages 76-81), spreaders (see page 77) or a base of your choice. Deluxe rural mailboxes are approved for U.S.P.S. curbside mail delivery.

### Featuring an Elegant Textured Finish!