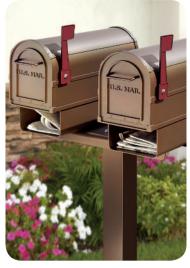

nickel

(2) #4850A's and (2) #4815A's on a two (2) wide spreader (#4882) mounted on a standard post (#4865 - see page 76) in bronze finish displayed