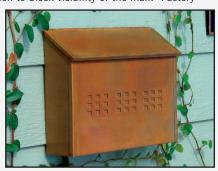

# ANTIQUE BRASS MAILBOXES STANDARD AND DECORATIVE

Made of solid brass, Salsbury 4400 series antique brass mailboxes are handcrafted to provide a custom look. Standard antique brass mailboxes (#4410 and #4420) and decorative antique brass mailboxes (#4415 and #4425) are designed to be surface mounted. Standard and decorative antique brass mailboxes are available in horizontal and vertical styles. Decorative antique brass mailboxes feature a window grid design and include a privacy plate option to block visibility of the mail. Factory

#4415 with privacy plate (included) displayed