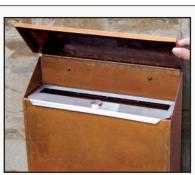

#4410 with optional security kit (#4411) displayed

### **OPTIONS**

**4411 - Security Kit** - option for #4410 / #4415

- 13-3/4" W x 3-1/2" D
- slot size: 12-1/2" W x 1" D
- 1 lb.
- \$20.00

**4421 - Security Kit** - option for #4420 / #4425

- 10-1/4" W x 3-1/2" D
- slot size: 9" W x 1" D
- 1 lb.
- \$20.00