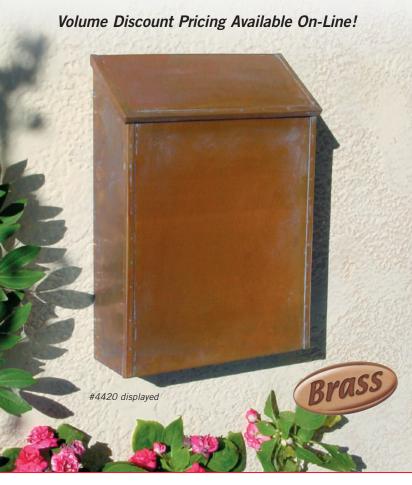

# DESCRIPTION

4420 - Antique Brass Mailbox - standard - vertical style

**UNIT SIZE** 11" W x 14-1/2" H x 3-1/2" D

WEIGHT 10 lbs.

**PRICE** \$80.00