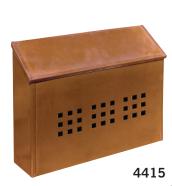

#4415 with privacy plate (included) displayed

#### **DESCRIPTION**

4415 - Antique Brass Mailbox - decorative - horizontal style

UNIT SIZE 14-1/2" W x 11" H x 3-1/2" D

WEIGHT 10 lbs.

4425