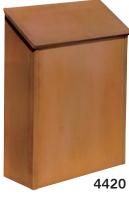

# DESCRIPTION

4420 - Antique Brass Mailbox - standard - vertical style

**UNIT SIZE** 11" W x 14-1/2" H x 3-1/2" D

WEIGHT 10 lbs.

**PRICE** \$80.00