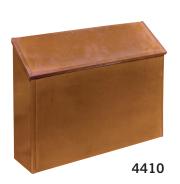

# DESCRIPTION

4410 - Antique Brass Mailbox - standard - horizontal style

**UNIT SIZE** 14-1/2" W x 11" H x 3-1/2" D

WEIGHT 10 lbs.