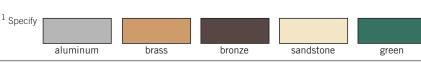

### MAIL DROPS PRIVATE

Constructed of 1/4" thick aluminum plate and 20 gauge steel, Salsbury recessed mounted mail drops feature a spring-loaded mail flap and an adjustable mail flap stop. Mail drops also feature a durable powder coated finish available in five (5) contemporary colors. Custom engraving (#2266) is available as an option upon request. An optional receptacle (#2256 - see page 49 - order separately) aligns with the mail drop chute for receipt of deliveries. Mail drops are ideal for collecting documents and small packages and may be used for U.S.P.S. residential door mail delivery.

## RECEPTACLES PRIVATE

Made of sheet and extruded aluminum, Salsbury receptacles have a 12" W x 6" H rear opening which aligns with mail drops (#2255 - see page 48 - order separately). Receptacles have heavy duty 1/4" thick aluminum doors and are accessed from the front. Receptacles include a lock with two (2) keys and feature a durable powder coated finish available in five (5) contemporary colors. Custom engraving (#2266), plexiglass windows (#2273) and thumb latches (#2288) are available as options upon request.