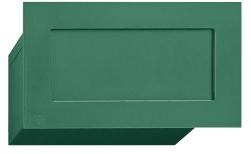

### MAIL DROPS PRIVATE

Constructed of 1/4" thick aluminum plate and 20 gauge steel, Salsbury recessed mounted mail drops feature a spring-loaded mail flap and an adjustable mail flap stop. Mail drops also feature a durable powder coated finish available in five (5) contemporary colors. Custom engraving (#2266) is available as an option upon request. An optional receptacle (#2256 - see page 49 - order separately) aligns with the mail drop chute for receipt of deliveries. Mail drops are ideal for collecting documents and small packages and may be used for U.S.P.S. residential door mail delivery.

#### **DESCRIPTION**

22551 - Mail Drop

**UNIT SIZE** 14" W x 7" H x 6" D

• Rough opening: 12-1/4" W x 5-1/2" H

• Mail slot: 11" W x 4" H

WEIGHT 10 lbs.

PRICE \$150.00

2255