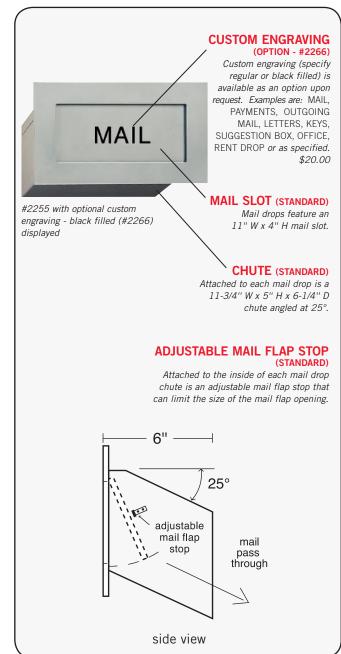

#### **DESCRIPTION**

22551 - Mail Drop

**UNIT SIZE** 14" W x 7" H x 6" D

• Rough opening: 12-1/4" W x 5-1/2" H

• Mail slot: 11" W x 4" H

WEIGHT 10 lbs.

PRICE \$150.00

2255

# **CUSTOM ENGRAVING**

(OPTION - #2266)

Custom engraving (specify regular or black filled) is available as an option upon request.

Examples are: OUTGOING MAIL, MAIL, PAYMENTS, LETTERS, KEYS, SUGGESTION BOX, OFFICE, RENT DROP or as specified. \$20.00