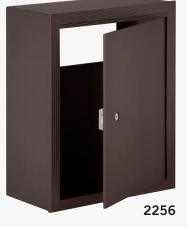

## RECEPTACLES PRIVATE

Made of sheet and extruded aluminum, Salsbury receptacles have a 12" W x 6" H rear opening which aligns with mail drops (#2255 - see page 48 - order separately). Receptacles have heavy duty 1/4" thick aluminum doors and are accessed from the front. Receptacles include a lock with two (2) keys and feature a durable powder coated finish available in five (5) contemporary colors. Custom engraving (#2266), plexiglass windows (#2273) and thumb latches (#2288) are available as options upon request.

#### **DESCRIPTION**

22561 - Receptacle

15" W x 19" H x 7-1/2" D Rear opening: 12" W x 6" H

WEIGHT 20 lbs.

**PRICE** 

#2256 with optional custom engraving - regular (#2266) and mail drop (#2255) displayed