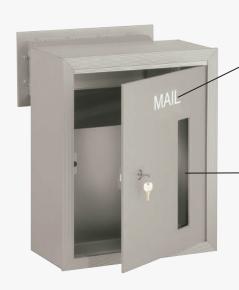

## RECEPTACLES PRIVATE

Made of sheet and extruded aluminum, Salsbury receptacles have a 12" W x 6" H rear opening which aligns with mail drops (#2255 - see page 48 - order separately). Receptacles have heavy duty 1/4" thick aluminum doors and are accessed from the front. Receptacles include a lock with two (2) keys and feature a durable powder coated finish available in five (5) contemporary colors. Custom engraving (#2266), plexiglass windows (#2273) and thumb latches (#2288) are available as options upon request.

#### **DESCRIPTION**

22561 - Receptacle

15" W x 19" H x 7-1/2" D Rear opening: 12" W x 6" H

WEIGHT 20 lbs.

**PRICE** 

#2256 with optional custom engraving - regular (#2266) and mail drop (#2255) displayed