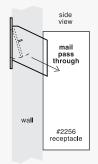

### MAIL DROPS PRIVATE

Constructed of 1/4" thick aluminum plate and 20 gauge steel, Salsbury recessed mounted mail drops feature a spring-loaded mail flap and an adjustable mail flap stop. Mail drops also feature a durable powder coated finish available in five (5) contemporary colors. Custom engraving (#2266) is available as an option upon request. An optional receptacle (#2256 - see page 49 - order separately) aligns with the mail drop chute for receipt of deliveries. Mail drops are ideal for collecting documents and small packages and may be used for U.S.P.S. residential door mail delivery.

## RECEPTACLES PRIVATE

Made of sheet and extruded aluminum, Salsbury receptacles have a 12" W x 6" H rear opening which aligns with mail drops (#2255 - see page 48 - order separately). Receptacles have heavy duty 1/4" thick aluminum doors and are accessed from the front. Receptacles include a lock with two (2) keys and feature a durable powder coated finish available in five (5) contemporary colors. Custom engraving (#2266), plexiglass windows (#2273) and thumb latches (#2288) are available as options upon request.