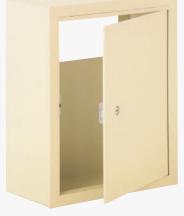

## RECEPTACLES PRIVATE

Made of sheet and extruded aluminum, Salsbury receptacles have a 12" W x 6" H rear opening which aligns with mail drops (#2255 - see page 48 - order separately). Receptacles have heavy duty 1/4" thick aluminum doors and are accessed from the front. Receptacles include a lock with two (2) keys and feature a durable powder coated finish available in five (5) contemporary colors. Custom engraving (#2266), plexiglass windows (#2273) and thumb latches (#2288) are available as options upon request.

#### **DESCRIPTION**

22561 - Receptacle

15" W x 19" H x 7-1/2" D Rear opening: 12" W x 6" H

WEIGHT 20 lbs.

**PRICE** 

#2256 with optional custom engraving - regular (#2266) and mail drop (#2255) displayed