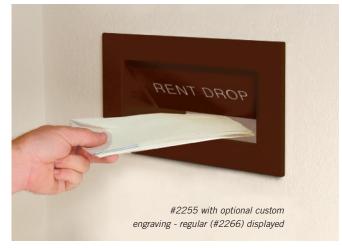

### MAIL DROPS PRIVATE

Constructed of 1/4" thick aluminum plate and 20 gauge steel, Salsbury recessed mounted mail drops feature a spring-loaded mail flap and an adjustable mail flap stop. Mail drops also feature a durable powder coated finish available in five (5) contemporary colors. Custom engraving (#2266) is available as an option upon request. An optional receptacle (#2256 - see page 49 - order separately) aligns with the mail drop chute for receipt of deliveries. Mail drops are ideal for collecting documents and small packages and may be used for U.S.P.S. residential door mail delivery.

# **CUSTOM ENGRAVING**

(OPTION - #2266)

Custom engraving (specify regular or black filled) is available as an option upon request.

Examples are: OUTGOING MAIL, MAIL, PAYMENTS, LETTERS, KEYS, SUGGESTION BOX, OFFICE, RENT DROP or as specified. \$20.00