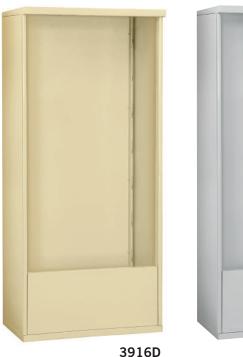

## Volume Discount Pricing Available On-Line!

3916S

order mailboxes separately - see pages 12-17

- Free-Standing Enclosures come Fully Assembled
- Designed for Indoor or Outdoor Use

Note: It is recommended that all free-standing mailbox enclosures be wall and/or floor anchored.

## 4C HORIZONTAL MAILBOX ENCLOSURES - FREE-STANDING

aluminum

bronze

gold

sandstone

| MODEL                                    | DESCRIPTION                                    | UNIT SIZE                     | WEIGHT             | PRICE                |
|------------------------------------------|------------------------------------------------|-------------------------------|--------------------|----------------------|
| FOR MAXIMU                               | A HEIGHT 4C MAILBOXES                          |                               |                    |                      |
| 3916D <sup>1</sup>                       | Free-Standing enclosure for 3716D 4C Mailboxes | 32-1/4" W x 72" H x 19" D     | 90 lbs.            | \$775.00             |
| 3916S <sup>1</sup>                       | Free-Standing enclosure for 3716S 4C Mailboxes | 17-1/2" W x 72" H x 19" D     | 65 lbs.            | \$650.00             |
|                                          | HIGH 4C MAILBOXES                              |                               |                    |                      |
| 3915D <sup>1</sup>                       | Free-Standing enclosure for 3715D 4C Mailboxes | 32-1/4" W x 72" H x 19" D     | 90 lbs.            | \$775.00             |
| 3915S <sup>1</sup>                       | Free-Standing enclosure for 37155 4C Mailboxes | 17-1/2" W x 72" H x 19" D     | 65 lbs.            | \$650.00             |
|                                          |                                                |                               |                    |                      |
|                                          | HIGH 4C MAILBOXES                              |                               |                    | ¢775.00              |
| 3914D <sup>1</sup>                       | Free-Standing enclosure for 3714D 4C Mailboxes | 32-1/4" W x 69-1/4" H x 19" D | 85 lbs.            | \$775.00             |
| 3914S <sup>1</sup>                       | Free-Standing enclosure for 3714S 4C Mailboxes | 17-1/2" W x 69-1/4" H x 19" D | 60 lbs.            | \$650.00             |
|                                          | HIGH 4C MAILBOXES                              |                               |                    |                      |
| 3913D <sup>1</sup>                       | Free-Standing enclosure for 3713D 4C Mailboxes | 32-1/4" W x 69-1/4" H x 19" D | 85 lbs.            | \$750.00             |
| 3913S <sup>1</sup>                       | Free-Standing enclosure for 3713S 4C Mailboxes | 17-1/2" W x 69-1/4" H x 19" D | 60 lbs.            | \$625.00             |
| FOR 12 DOOR                              | HIGH 4C MAILBOXES                              |                               |                    |                      |
| 3912D <sup>1</sup>                       | Free-Standing enclosure for 3712D 4C Mailboxes | 32-1/4" W x 69-1/4" H x 19" D | 85 lbs.            | \$750.00             |
| 3912S <sup>1</sup>                       | Free-Standing enclosure for 3712S 4C Mailboxes | 17-1/2" W x 69-1/4" H x 19" D | 60 lbs.            | \$625.00             |
| FOR 11 DOOR                              | HIGH 4C MAILBOXES                              |                               |                    |                      |
| 3911D <sup>1</sup>                       | Free-Standing enclosure for 3711D 4C Mailboxes | 32-1/4" W x 69-1/4" H x 19" D | 85 lbs.            | \$750.00             |
| 3911S <sup>1</sup>                       | Free-Standing enclosure for 3711S 4C Mailboxes | 17-1/2" W x 69-1/4" H x 19" D | 60 lbs.            | \$625.00             |
| FOR 10 DOOR                              | HIGH 4C MAILBOXES                              |                               |                    |                      |
| 3910D <sup>1</sup>                       | Free-Standing enclosure for 3710D 4C Mailboxes | 32-1/4" W x 65-3/4" H x 19" D | 80 lbs.            | \$725.00             |
| 3910S <sup>1</sup>                       | Free-Standing enclosure for 3710S 4C Mailboxes | 17-1/2" W x 65-3/4" H x 19" D | 55 lbs.            | \$600.00             |
|                                          | HIGH 4C MAILBOXES                              |                               |                    |                      |
| 3909D <sup>1</sup>                       | Free-Standing enclosure for 3709D 4C Mailboxes | 32-1/4" W x 62-1/4" H x 19" D | 75 lbs.            | \$725.00             |
| 3909S <sup>1</sup>                       | Free-Standing enclosure for 3709S 4C Mailboxes | 17-1/2" W x 62-1/4" H x 19" D | 50 lbs.            | \$600.00             |
| FOR 8 DOOR I                             | HIGH 4C MAILBOXES                              |                               |                    |                      |
| 3908D <sup>1</sup>                       | Free-Standing enclosure for 3708D 4C Mailboxes | 32-1/4" W x 58-3/4" H x 19" D | 70 lbs.            | \$725.00             |
| 3908S <sup>1</sup>                       | Free-Standing enclosure for 3708S 4C Mailboxes | 17-1/2" W x 58-3/4" H x 19" D | 45 lbs.            | \$600.00             |
|                                          | HIGH 4C MAILBOXES                              |                               |                    |                      |
| 3907D <sup>1</sup>                       | Free-Standing enclosure for 3707D 4C Mailboxes | 32-1/4" W x 55-1/4" H x 19" D | 65 lbs.            | \$700.00             |
| 3907S <sup>1</sup>                       | Free-Standing enclosure for 37075 4C Mailboxes | 17-1/2" W x 55-1/4" H x 19" D | 40 lbs.            | \$575.00             |
|                                          |                                                |                               |                    |                      |
|                                          | HIGH 4C MAILBOXES                              |                               |                    | ¢700.00              |
| 3906D <sup>1</sup><br>3906S <sup>1</sup> | Free-Standing enclosure for 3706D 4C Mailboxes | 32-1/4" W x 55-1/4" H x 19" D | 65 lbs.<br>40 lbs. | \$700.00<br>\$575.00 |
|                                          | Free-Standing enclosure for 3706S 4C Mailboxes | 17-1/2" W x 55-1/4" H x 19" D | 40 105.            | \$575.00             |
|                                          | HIGH 4C MAILBOXES                              |                               |                    |                      |
| 3905D <sup>1</sup>                       | Free-Standing enclosure for 3705D 4C Mailboxes | 32-1/4" W x 48-1/4" H x 19" D | 60 lbs.            | \$675.00             |
| 3905S <sup>1</sup>                       | Free-Standing enclosure for 3705S 4C Mailboxes | 17-1/2" W x 48-1/4" H x 19" D | 35 lbs.            | \$550.00             |
|                                          | HIGH 4C MAILBOXES                              |                               |                    |                      |
| 3904D1                                   | Free-Standing enclosure for 3704D 4C Mailboxes | 32-1/4" W x 48-1/4" H x 19" D | 55 lbs.            | \$675.00             |
| 3904S <sup>1</sup>                       | Free-Standing enclosure for 3704S 4C Mailboxes | 17-1/2"W x 48-1/4"H x 19"D    | 30 lbs.            | \$550.00             |
|                                          |                                                |                               |                    |                      |
|                                          | <sup>1</sup> Specify                           |                               |                    |                      |
|                                          | aluminum bronze                                | gold sandstone                |                    |                      |