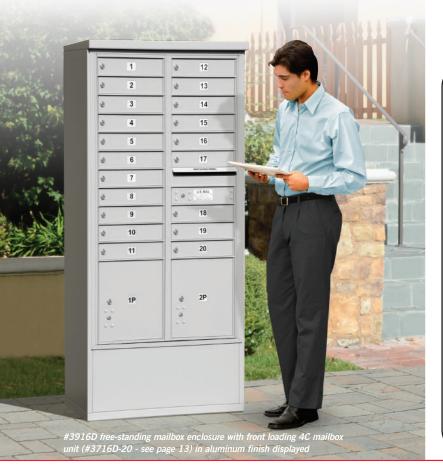

## 4C HORIZONTAL MAILBOX ENCLOSURES FREE-STANDING

Made of heavy duty aluminum, Salsbury 3900 series 4C free-standing mailbox enclosures are designed to accommodate Salsbury 3700 series U.S.P.S. approved and private access front loading 4C standard and custom horizontal mailboxes. Free-standing mailbox enclosures mount to the ground and can accommodate each of the Salsbury 3700 series horizontal mailbox heights in both one door wide (single column) and two (2) doors wide (double column). Mailboxes are sold separately - see pages 12-17. Free-standing mailbox enclosures feature a durable powder coated finish available in four (4) contemporary colors that match the color of the 4C horizontal mailboxes. 4C standard and custom horizontal mailboxes easily fit into the fully assembled enclosures with mounting hardware (included). Free-standing mailbox enclosures provide a convenient means of installing 4C standard and custom horizontal mailboxes in locations where a wall mounting application is not desired or available. Designed for indoor and outdoor use, free-standing mailbox enclosures are ideal for apartments, condominiums, commercial buildings, offices and many other applications.

## Volume Discount Pricing Available On-Line!

3916S

order mailboxes separately - see pages 12-17

- Free-Standing Enclosures come Fully Assembled
- Designed for Indoor or Outdoor Use

Note: It is recommended that all free-standing mailbox enclosures be wall and/or floor anchored.