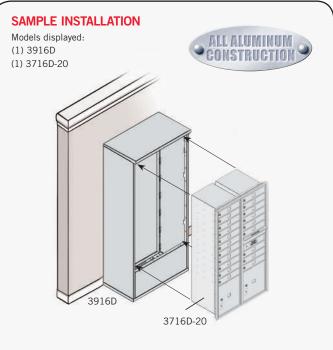

## 4C HORIZONTAL MAILBOX ENCLOSURES FREE-STANDING

Made of heavy duty aluminum, Salsbury 3900 series 4C free-standing mailbox enclosures are designed to accommodate Salsbury 3700 series U.S.P.S. approved and private access front loading 4C standard and custom horizontal mailboxes. Free-standing mailbox enclosures mount to the ground and can accommodate each of the Salsbury 3700 series horizontal mailbox heights in both one door wide (single column) and two (2) doors wide (double column). Mailboxes are sold separately - see pages 12-17. Free-standing mailbox enclosures feature a durable powder coated finish available in four (4) contemporary colors that match the color of the 4C horizontal mailboxes. 4C standard and custom horizontal mailboxes easily fit into the fully assembled enclosures with mounting hardware (included). Free-standing mailbox enclosures provide a convenient means of installing 4C standard and custom horizontal mailboxes in locations where a wall mounting application is not desired or available. Designed for indoor and outdoor use, free-standing mailbox enclosures are ideal for apartments, condominiums, commercial buildings, offices and many other applications.

## Volume Discount Pricing Available On-Line!

3916S

order mailboxes separately - see pages 12-17

- Free-Standing Enclosures come Fully Assembled
- Designed for Indoor or Outdoor Use

Note: It is recommended that all free-standing mailbox enclosures be wall and/or floor anchored.