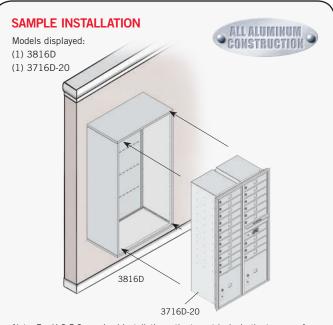

## 4C HORIZONTAL MAILBOX ENCLOSURES SURFACE MOUNTED

Made of heavy duty aluminum, Salsbury 3800 series 4C surface mounted mailbox enclosures are designed to easily mount Salsbury 3700 series U.S.P.S. approved and private access front loading 4C standard and custom horizontal mailboxes to a wall. Surface mounted enclosures can accommodate each of the Salsbury 3700 series horizontal mailbox heights in both one door wide (single column) and two (2) doors wide (double column). Mailboxes are sold separately - see pages 12-17. Surface mounted mailbox enclosures feature a durable powder coated finish available in four (4) contemporary colors that match the color of the 4C horizontal mailboxes. 4C standard and custom horizontal mailboxes easily fit into the fully assembled enclosures with mounting hardware (included). Surface mounted mailbox enclosures provide a convenient means of installing 4C standard and custom horizontal mailboxes in locations where walls are not deep enough for a recessed mounted installation. Designed for indoor and outdoor use, surface mounted mailbox enclosures are ideal for apartments, condominiums, commercial buildings, offices and many other applications.

## Volume Discount Pricing Available On-Line!

order mailboxes separately - see pages 12-17

- Surface Mounted Enclosures come Fully Assembled
- Designed for Indoor or Outdoor Use

Note: For U.S.P.S. serviced installations, the tenant locks in the top row of mailboxes must be no more than 67" above the finished floor and the bottom shelf of the lowest row of mailboxes must be no less than 28" above the finished floor. The U.S.P.S. master arrow lock must be a minimum of 36" and a maximum of 48" above the finished floor. The bottom shelf of parcel lockers must be at least 15" above the finished floor.