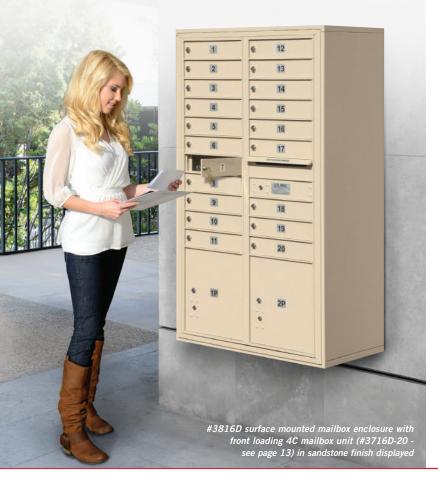

## 4C HORIZONTAL MAILBOX ENCLOSURES SURFACE MOUNTED

Made of heavy duty aluminum, Salsbury 3800 series 4C surface mounted mailbox enclosures are designed to easily mount Salsbury 3700 series U.S.P.S. approved and private access front loading 4C standard and custom horizontal mailboxes to a wall. Surface mounted enclosures can accommodate each of the Salsbury 3700 series horizontal mailbox heights in both one door wide (single column) and two (2) doors wide (double column). Mailboxes are sold separately - see pages 12-17. Surface mounted mailbox enclosures feature a durable powder coated finish available in four (4) contemporary colors that match the color of the 4C horizontal mailboxes. 4C standard and custom horizontal mailboxes easily fit into the fully assembled enclosures with mounting hardware (included). Surface mounted mailbox enclosures provide a convenient means of installing 4C standard and custom horizontal mailboxes in locations where walls are not deep enough for a recessed mounted installation. Designed for indoor and outdoor use, surface mounted mailbox enclosures are ideal for apartments, condominiums, commercial buildings, offices and many other applications.

## Volume Discount Pricing Available On-Line!

order mailboxes separately - see pages 12-17

- Surface Mounted Enclosures come Fully Assembled
- Designed for Indoor or Outdoor Use

Note: For U.S.P.S. serviced installations, the tenant locks in the top row of mailboxes must be no more than 67" above the finished floor and the bottom shelf of the lowest row of mailboxes must be no less than 28" above the finished floor. The U.S.P.S. master arrow lock must be a minimum of 36" and a maximum of 48" above the finished floor. The bottom shelf of parcel lockers must be at least 15" above the finished floor.